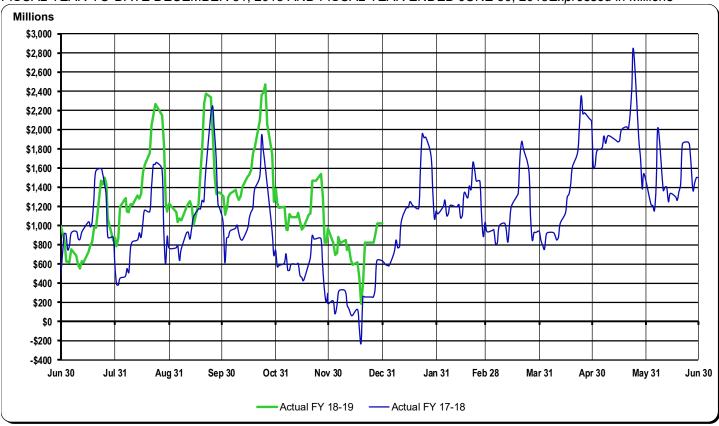

#### GENERAL FUND – REVERTING ACTUAL TAX REVENUES

The graph above compares the year-to-date tax revenues for the current and prior fiscal years.