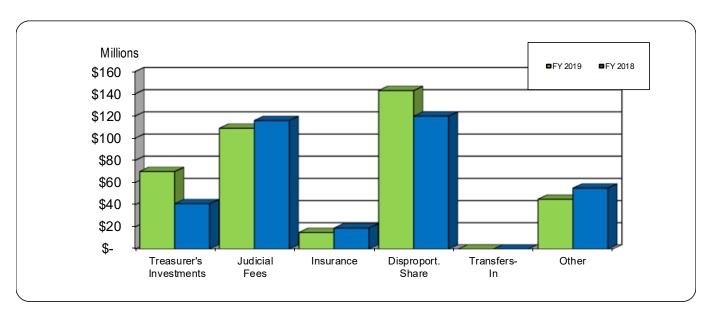

## GENERAL FUND – REVERTING ACTUAL NON-TAX REVENUES

FISCAL YEAR-TO-DATE DECEMBER 31, 2018 AND DECEMBER 31, 2017

The graph above compares the year-to-date non-tax revenues for the current and prior fiscal years.