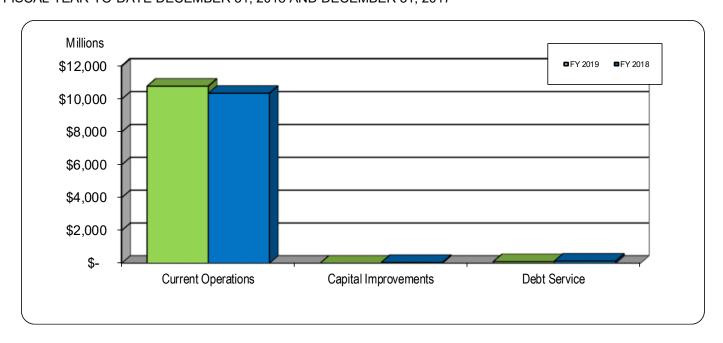

### GENERAL FUND – REVERTING ACTUAL APPROPRIATION EXPENDITURES

FISCAL YEAR-TO-DATE DECEMBER 31, 2018 AND DECEMBER 31, 2017

The graph above compares appropriation expenditures by major category for the current and prior fiscal years.

Actual appropriation expenditures through December 2018 were more than actual appropriation expenditures through December 2017 by \$352.0 million, or 3.3%. Appropriation expenditures for current operations (exclusive of appropriation expenditures for capital improvements and debt service) through December 2018 were more than appropriation expenditures through December 2017 by \$434.4 million, or 4.2%.