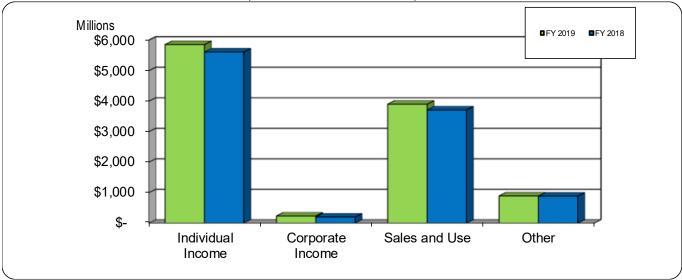

The table above presents monthly and year-to-date tax and non-tax revenues as well as the increase/decrease from the prior year.

For fiscal year 2019, when compared to the prior year through December 31, actual net tax and non-tax revenues increased by \$501.4 million, or 4.7%. Tax revenues through December 2018 increased by \$469.0 million, or 4.5%, and non-tax revenues increased by \$32.4 million, or 9.2%.