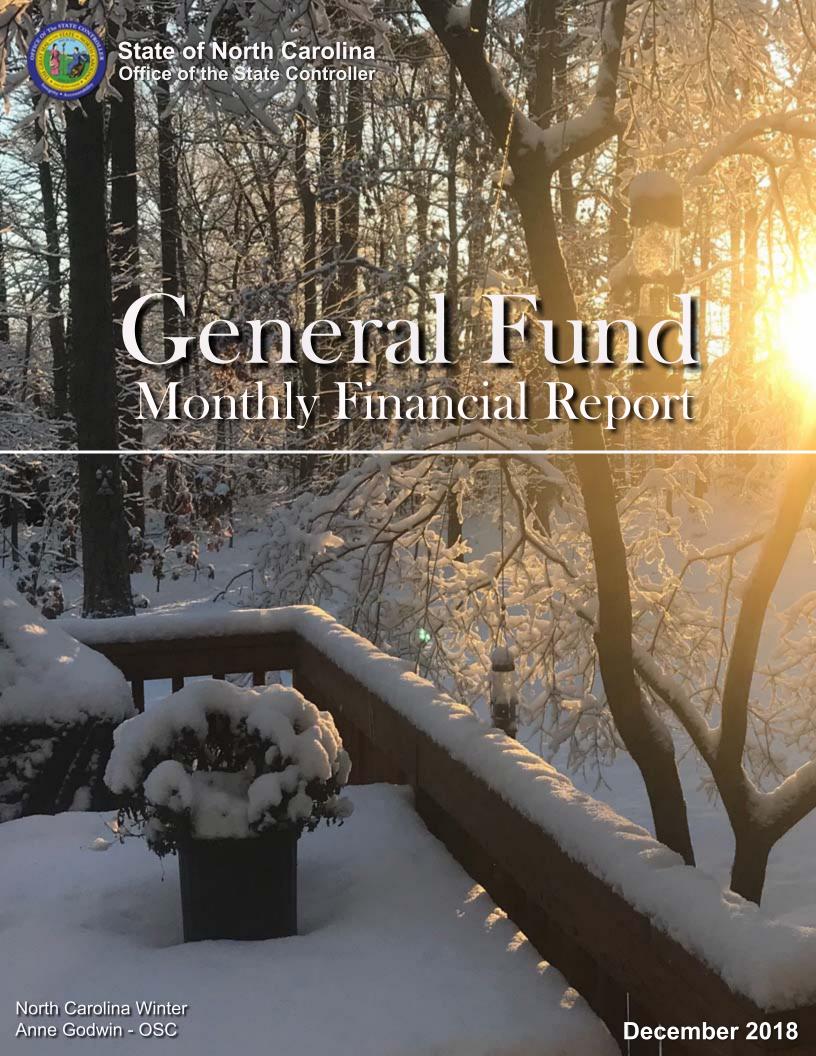

#### GENERAL FUND – REVERTING UNRESERVED FUND BALANCE

FISCAL YEAR-TO-DATE DECEMBER 31, 2018 AND FISCAL YEAR ENDED JUNE 30, 2018 Expressed in Millions

The graph above tracks the daily fluctuation of unreserved fund balance for the current and prior fiscal years.