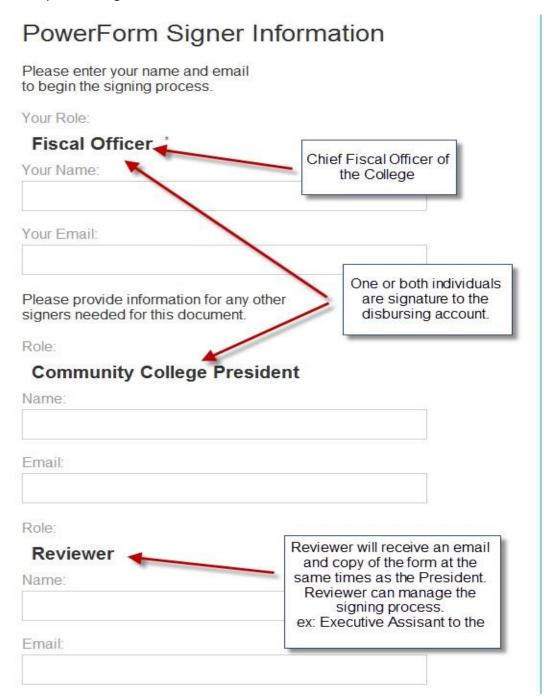

### 1. Who are the participants on the form?

Fiscal Officer, President and Reviewer (optional). The reviewer receives a copy of the form and is not required for signature.