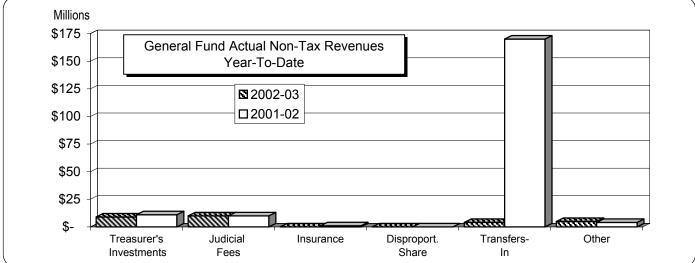

### SCHEDULE OF OPERATIONS GENERAL FUND

For the Months of July 2002 and 2001

(Expressed In Millions)

**Percent of Budget** Realized/Expended **Authorized Budget** Year-To-Date Month Year-To-Date 2002-03 2001-02 2002-03 2001-02 2002-03 2001-02 2002-03 2001-02 \$ **Beg. Unreserved Fund Balance** 3.8 \$ \$ 3.8 \$ 3.8 \$ Transfer to Reserved Fund Balance (181.8)Transfer from Reserved Fund Balance 21.2 21.2 21.2 25.0 25.0 25.0 (181.8)Revenues. Tax Revenues: 581.3 556.5 581.3 556.5 7,270.2 8,179.3 8.0% 6.8% Individual Income 5.8 19.2 822.9 2.3% 1.0% Corporate Income 192 5.8 586.4 Sales and Use 370.2 312.2 370.2 312.2 4,070.1 3,796.3 9.1% 8.2% Franchise 37.8 42.6 37.8 42.6 352.6 639.0 10.7% 6.7% 379.9 321.6 0.6% Insurance 4.0 1.9 4.0 1.9 1.1% Beverage 9.3 10.6 9.3 10.6 172.3 174.0 5.4% 6.1% Inheritance 11.3 9.3 11.3 9.3 104.0 130.2 10.9% 7.1% 10.3 10.3 39.0% Privilege License 10.1 10.1 45.8 26.4 22.1% **Tobacco Products** 3.6 3.6 3.6 3.6 45.7 40.7 7.9% 8.8% Real Estate Conveyance Excise 8.1 9.4 8.1 9.4 0.2 0.3 0.2 0.3 10.7 23.2 1.9% 1.3% Gift White Goods Disposal 0.5 0.5 0.5 0.5 Scrap Tire Disposal 1.1 1.0 1.1 1.0 0.5 Freight Car Lines 0.5 Piped Natural Gas 2.6 2.7 2.6 2.7 39.7 37.9 6.5% 7.1% Other 0.2 0.2 0.5 0.6 33.3% 13,956.1 **Total Tax Revenue** 1.059.3 966.9 1.059.3 966.9 13,314.9 8.0% 6.9% Non-Tax Revenue: Treasurer's Investments 8.5 11.2 8.5 11.2 116.0 166.8 7.3% 6.7% 9.9 9.9 Judicial Fees 9.5 9.5 112.5 112.0 8.8% 8.5% 0.3 0.9 0.3 0.9 47.2 45.5 2.0% Insurance 0.6% Disproportionate Share 107.0 107.0 Highway Fund Transfer In 3.8 3.8 15.3 24.8% 14.5 Highway Trust Fund Transfer In 170.0 170.0 377.4 171.7 99.0% Intra State Transfer 98.4 4.5 4.0 4.5 4.0 139.4 2.9% 138.2 3.3% Other 27.0 195.6 27.0 195.6 **Total Non-Tax Revenue** 1,012.0 756.9 2.7% 25.8% **Total Tax and Non-Tax Revenue** 1,086.3 1,162.5 1,086.3 1,162.5 14,326.9 14,713.0 7.6% 7.9% **Bond Proceeds** 605.0 **Total Availability** 1,111.3 1,162.5 1,111.3 1,162.5 14,351.9 15,136.2 7.7% 7.7% **Expenditures: Current Operations** 734.2 630.5 734.2 4.5% 630.5 14,064.9 14,120.4 5.2% Capital Improvements: Funded by General Fund 32.9 31.2 Repairs and Renovations 125.0 Debt Service 0.3 (4.6)0.3 (4.6)255.7 252.0 0.1% (1.8%)625.9 734.5 625.9 734.5 14,351.8 14,530.3 5.1% 4.3% Capital Improvements: Funded by Bond Proceeds 605.0 625.9 **Total Expenditures** 734.5 625.9 734.5 14,351.8 15,135.3 5.1% 4.1% **Unreserved Fund Balance** \$ \$ \$ \$ 376.8 536.6 376.8 536.6 0.1 \$ 0.9