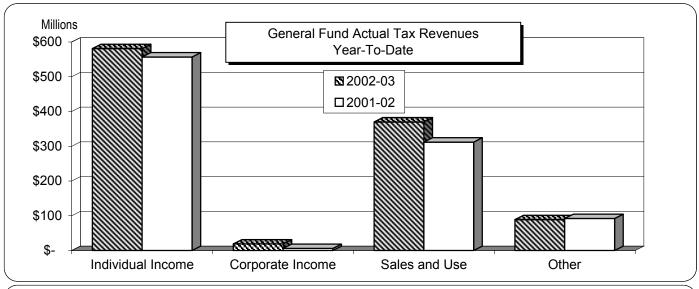

### SCHEDULE OF OPERATIONS GENERAL FUND

For the Months of July 2002 and 2001

(Expressed In Millions)

**Percent of Budget** Realized/Expended **Authorized Budget** Year-To-Date Month Year-To-Date 2002-03 2001-02 2002-03 2001-02 2002-03 2001-02 2002-03 2001-02 \$ **Beg. Unreserved Fund Balance** 3.8 \$ \$ 3.8 \$ 3.8 \$ Transfer to Reserved Fund Balance (181.8)Transfer from Reserved Fund Balance 21.2 21.2 21.2 25.0 25.0 25.0 (181.8)Revenues. Tax Revenues: 581.3 556.5 581.3 556.5 7,270.2 8,179.3 8.0% 6.8% Individual Income 5.8 19.2 822.9 2.3% 1.0% Corporate Income 192 5.8 586.4 Sales and Use 370.2 312.2 370.2 312.2 4,070.1 3,796.3 9.1% 8.2% Franchise 37.8 42.6 37.8 42.6 352.6 639.0 10.7% 6.7% 379.9 321.6 0.6% Insurance 4.0 1.9 4.0 1.9 1.1% Beverage 9.3 10.6 9.3 10.6 172.3 174.0 5.4% 6.1% Inheritance 11.3 9.3 11.3 9.3 104.0 130.2 10.9% 7.1% 10.3 10.3 39.0% Privilege License 10.1 10.1 45.8 26.4 22.1% **Tobacco Products** 3.6 3.6 3.6 3.6 45.7 40.7 7.9% 8.8% Real Estate Conveyance Excise 8.1 9.4 8.1 9.4 0.2 0.3 0.2 0.3 10.7 23.2 1.9% 1.3% Gift White Goods Disposal 0.5 0.5 0.5 0.5 Scrap Tire Disposal 1.1 1.0 1.1 1.0 0.5 Freight Car Lines 0.5 Piped Natural Gas 2.6 2.7 2.6 2.7 39.7 37.9 6.5% 7.1% Other 0.2 0.2 0.5 0.6 33.3% 13,956.1 **Total Tax Revenue** 1.059.3 966.9 1.059.3 966.9 13,314.9 8.0% 6.9% Non-Tax Revenue: Treasurer's Investments 8.5 11.2 8.5 11.2 116.0 166.8 7.3% 6.7% 9.9 9.9 Judicial Fees 9.5 9.5 112.5 112.0 8.8% 8.5% 0.3 0.9 0.3 0.9 47.2 45.5 2.0% Insurance 0.6% Disproportionate Share 107.0 107.0 Highway Fund Transfer In 3.8 3.8 15.3 24.8% 14.5 Highway Trust Fund Transfer In 170.0 170.0 377.4 171.7 99.0% Intra State Transfer 98.4 4.5 4.0 4.5 4.0 139.4 2.9% 138.2 3.3% Other 27.0 195.6 27.0 195.6 **Total Non-Tax Revenue** 1,012.0 756.9 2.7% 25.8% **Total Tax and Non-Tax Revenue** 1,086.3 1,162.5 1,086.3 1,162.5 14,326.9 14,713.0 7.6% 7.9% **Bond Proceeds** 605.0 **Total Availability** 1,111.3 1,162.5 1,111.3 1,162.5 14,351.9 15,136.2 7.7% 7.7% **Expenditures: Current Operations** 734.2 630.5 734.2 4.5% 630.5 14,064.9 14,120.4 5.2% Capital Improvements: Funded by General Fund 32.9 31.2 Repairs and Renovations 125.0 Debt Service 0.3 (4.6)0.3 (4.6)255.7 252.0 0.1% (1.8%)625.9 734.5 625.9 734.5 14,351.8 14,530.3 5.1% 4.3% Capital Improvements: Funded by Bond Proceeds 605.0 625.9 **Total Expenditures** 734.5 625.9 734.5 14,351.8 15,135.3 5.1% 4.1% **Unreserved Fund Balance** \$ \$ \$ \$ 376.8 536.6 376.8 536.6 0.1 \$ 0.9