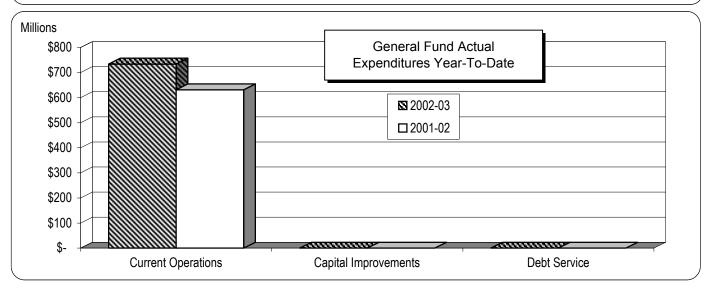

### SCHEDULE OF OPERATIONS GENERAL FUND

For the Months of July 2002 and 2001

(Expressed In Millions)

**Percent of Budget** Realized/Expended **Authorized Budget** Year-To-Date Month Year-To-Date 2002-03 2001-02 2002-03 2001-02 2002-03 2001-02 2002-03 2001-02 \$ **Beg. Unreserved Fund Balance** 3.8 \$ \$ 3.8 \$ 3.8 \$ Transfer to Reserved Fund Balance (181.8)Transfer from Reserved Fund Balance 21.2 21.2 21.2 25.0 25.0 25.0 (181.8)Revenues. Tax Revenues: 581.3 556.5 581.3 556.5 7,270.2 8,179.3 8.0% 6.8% Individual Income 5.8 19.2 822.9 2.3% 1.0% Corporate Income 192 5.8 586.4 Sales and Use 370.2 312.2 370.2 312.2 4,070.1 3,796.3 9.1% 8.2% Franchise 37.8 42.6 37.8 42.6 352.6 639.0 10.7% 6.7% 379.9 321.6 0.6% Insurance 4.0 1.9 4.0 1.9 1.1% Beverage 9.3 10.6 9.3 10.6 172.3 174.0 5.4% 6.1% Inheritance 11.3 9.3 11.3 9.3 104.0 130.2 10.9% 7.1% 10.3 10.3 39.0% Privilege License 10.1 10.1 45.8 26.4 22.1% **Tobacco Products** 3.6 3.6 3.6 3.6 45.7 40.7 7.9% 8.8% Real Estate Conveyance Excise 8.1 9.4 8.1 9.4 0.2 0.3 0.2 0.3 10.7 23.2 1.9% 1.3% Gift White Goods Disposal 0.5 0.5 0.5 0.5 Scrap Tire Disposal 1.1 1.0 1.1 1.0 0.5 Freight Car Lines 0.5 Piped Natural Gas 2.6 2.7 2.6 2.7 39.7 37.9 6.5% 7.1% Other 0.2 0.2 0.5 0.6 33.3% 13,956.1 **Total Tax Revenue** 1.059.3 966.9 1.059.3 966.9 13,314.9 8.0% 6.9% Non-Tax Revenue: Treasurer's Investments 8.5 11.2 8.5 11.2 116.0 166.8 7.3% 6.7% 9.9 9.9 Judicial Fees 9.5 9.5 112.5 112.0 8.8% 8.5% 0.3 0.9 0.3 0.9 47.2 45.5 2.0% Insurance 0.6% Disproportionate Share 107.0 107.0 Highway Fund Transfer In 3.8 3.8 15.3 24.8% 14.5 Highway Trust Fund Transfer In 170.0 170.0 377.4 171.7 99.0% Intra State Transfer 98.4 4.5 4.0 4.5 4.0 139.4 2.9% 138.2 3.3% Other 27.0 195.6 27.0 195.6 **Total Non-Tax Revenue** 1,012.0 756.9 2.7% 25.8% **Total Tax and Non-Tax Revenue** 1,086.3 1,162.5 1,086.3 1,162.5 14,326.9 14,713.0 7.6% 7.9% **Bond Proceeds** 605.0 **Total Availability** 1,111.3 1,162.5 1,111.3 1,162.5 14,351.9 15,136.2 7.7% 7.7% **Expenditures: Current Operations** 734.2 630.5 734.2 4.5% 630.5 14,064.9 14,120.4 5.2% Capital Improvements: Funded by General Fund 32.9 31.2 Repairs and Renovations 125.0 Debt Service 0.3 (4.6)0.3 (4.6)255.7 252.0 0.1% (1.8%)625.9 734.5 625.9 734.5 14,351.8 14,530.3 5.1% 4.3% Capital Improvements: Funded by Bond Proceeds 605.0 625.9 **Total Expenditures** 734.5 625.9 734.5 14,351.8 15,135.3 5.1% 4.1% **Unreserved Fund Balance** \$ \$ \$ \$ 376.8 536.6 376.8 536.6 0.1 \$ 0.9