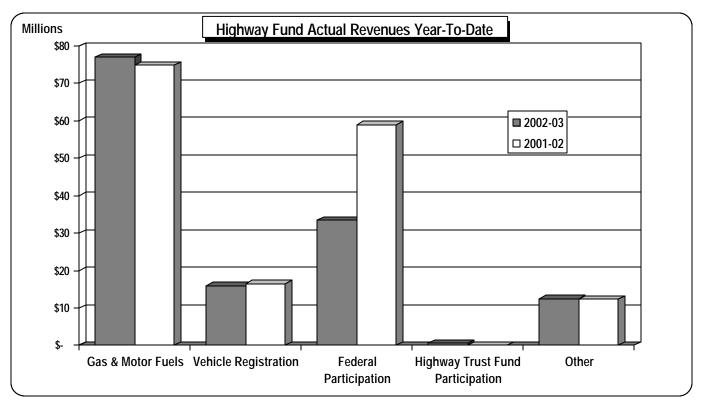

For the Month of July 2002 (Expressed In Millions)

| Projected Monthly Monthly Monthly Monthly Monthly Budget                                                                                                                                                                                                                                                                                                                                                                                                                                                                                                                                                                                                                                                                                                                                                                                                                                                                                                                                                                                                                                                                         | Percent Realized                     |
|----------------------------------------------------------------------------------------------------------------------------------------------------------------------------------------------------------------------------------------------------------------------------------------------------------------------------------------------------------------------------------------------------------------------------------------------------------------------------------------------------------------------------------------------------------------------------------------------------------------------------------------------------------------------------------------------------------------------------------------------------------------------------------------------------------------------------------------------------------------------------------------------------------------------------------------------------------------------------------------------------------------------------------------------------------------------------------------------------------------------------------|--------------------------------------|
| Individual Income   I                                                                                                                                                                                                                                                                                                                                                                                                                                                                                                                                                                                                                                                                                                                                                                                                                                                                                                                                                                                                                                                                                                            |                                      |
| Corporate Income   12                                                                                                                                                                                                                                                                                                                                                                                                                                                                                                                                                                                                                                                                                                                                                                                                                                                                                                                                                                                                                                                                                                            |                                      |
| Sales and Use         370.2         —         370.2         —           Franchise         —         37.8         —         37.8         —           Insurance         —         4.0         —         —         4.0         —           Beverage         —         9.3         —         —         9.3         —           Inheritance         —         11.3         —         —         9.3         —           Privilege License         —         10.1         —         —         10.1         —           Tobacco Products         —         3.6         —         —         10.1         —           Tobacco Products         —         3.6         —         —         10.1         —           Tobacco Products         —         3.6         —         —         3.6         —           Gift         —         0.2         —         —         8.1         —         —         8.1         —         —         —         —         —         —         —         —         —         —         —         —         —         —         —         —         —         —         —         — <td< td=""><td></td></td<> |                                      |
| Franchise         —         37.8         —         —         37.8         —         —         4.0         —         —         4.0         —         —         4.0         —         —         —         4.0         —         —         —         —         —         —         —         —         —         —         —         —         —         —         —         —         —         —         —         —         —         —         —         —         —         —         —         —         —         —         —         —         —         —         —         —         —         —         —         —         —         —         —         —         —         —         —         —         —         —         —         —         —         —         —         —         —         —         —         —         —         —         —         —         —         —         —         —         —         —         —         —         —         —         —         —         —         —         —         —         —         —         —         —         —         —         —                |                                      |
| Insurance                                                                                                                                                                                                                                                                                                                                                                                                                                                                                                                                                                                                                                                                                                                                                                                                                                                                                                                                                                                                                                                                                                                        | —<br>—<br>—<br>—<br>—<br>—<br>—<br>— |
| Beverage                                                                                                                                                                                                                                                                                                                                                                                                                                                                                                                                                                                                                                                                                                                                                                                                                                                                                                                                                                                                                                                                                                                         | —<br>—<br>—<br>—<br>—<br>—<br>—      |
| Inheritance                                                                                                                                                                                                                                                                                                                                                                                                                                                                                                                                                                                                                                                                                                                                                                                                                                                                                                                                                                                                                                                                                                                      | —<br>—<br>—<br>—<br>—<br>—<br>—      |
| Privilege License         —         10.1         —         —         10.1         —           Tobacco Products         —         3.6         —         —         3.6         —           Real Estate Conveyance Excise         —         8.1         —         —         8.1         —           Gift         —         0.2         —         —         0.2         —           White Goods Disposal         —         0.5         —         —         0.5         —           Scrap Tire Disposal         —         1.1         —         —         1.1         —           Freight Car Lines         —         —         —         —         —         —           Piped Natural Gas         —         2.6         —         —         —         —           Other         —         —         —         —         —         —         —           Other         —         —         —         —         —         —         —         —         —         —         —         —         —         —         —         —         —         —         —         —         —         —         —         —                       |                                      |
| Tobacco Products                                                                                                                                                                                                                                                                                                                                                                                                                                                                                                                                                                                                                                                                                                                                                                                                                                                                                                                                                                                                                                                                                                                 |                                      |
| Real Estate Conveyance Excise       —       8.1       —       —       8.1       —         Gift       —       0.2       —       —       0.2       —         White Goods Disposal       —       0.5       —       —       0.5       —         Scrap Tire Disposal       —       1.1       —       —       1.1       —         Freight Car Lines       —       —       —       —       —       —         Piped Natural Gas       —       2.6       —       —       —       —       —         Other       —       —       —       —       —       —       —       —         Other       —       —       —       —       —       —       —       —       —       —       —       —       —       —       —       —       —       —       —       —       —       —       —       —       —       —       —       —       —       —       —       —       —       —       —       —       —       —       —       —       —       —       —       —       —       —       —       —       —       —       — <td></td>                                                                                                                  |                                      |
| Gift       —       0.2       —       —       0.2       —         White Goods Disposal       —       0.5       —       —       0.5       —         Scrap Tire Disposal       —       1.1       —       —       1.1       —         Freight Car Lines       —       —       —       —       —       —         Piped Natural Gas       —       2.6       —       —       —       —       —         Other       —       —       —       —       —       —       —       —         Other       —       —       —       —       —       —       —       —       —       —       —       —       —       —       —       —       —       —       —       —       —       —       —       —       —       —       —       —       —       —       —       —       —       —       —       —       —       —       —       —       —       —       —       —       —       —       —       —       —       —       —       —       —       —       —       —       —       —       —       —       — <td></td>                                                                                                                            |                                      |
| White Goods Disposal       —       0.5       —       —       0.5       —         Scrap Tire Disposal       —       1.1       —       —       1.1       —         Freight Car Lines       —       —       —       —       —       —       —         Piped Natural Gas       —       2.6       —       —       —       —       —         Other       —       —       —       —       —       —       —         Total Tax Revenue       —       —       —       —       —       —       —       —         Non-Tax Revenue         Treasurer's Investments       —       8.5       —       —       1,059.3       —       —       —       —       —       —       —       —       —       —       —       —       —       —       —       —       —       —       —       —       —       —       —       —       —       —       —       —       —       —       —       —       —       —       —       —       —       —       —       —       —       —       —       —       —       —       —       —                                                                                                                           |                                      |
| Scrap Tire Disposal       —       1.1       —       —       1.1       —       —       —       —       —       —       —       —       —       —       —       —       —       —       —       —       —       —       —       —       —       —       —       —       —       —       —       —       —       —       —       —       —       —       —       —       —       —       —       —       —       —       —       —       —       —       —       —       —       —       —       —       —       —       —       —       —       —       —       —       —       —       —       —       —       —       —       —       —       —       —       —       —       —       —       —       —       —       —       —       —       —       —       —       —       —       —       —       —       —       —       —       —       —       —       —       —       —       —       —       —       —       —       —       —       —       —       —       —       —       —       — <td>_<br/>_<br/>_<br/>_</td>                                                                                                     | _<br>_<br>_<br>_                     |
| Freight Car Lines         —         —         —         —         —         —         —         —         —         —         —         —         —         —         —         —         —         —         —         —         —         —         —         —         —         —         —         —         —         —         —         —         —         —         —         —         —         —         —         —         —         —         —         —         —         —         —         —         —         —         —         —         —         —         —         —         —         —         —         —         —         —         —         —         —         —         —         —         —         —         —         —         —         —         —         —         —         —         —         —         —         —         —         —         —         —         —         —         —         —         —         —         —         —         —         —         —         —         —         —         —         —         —         —         —                      | _<br>_<br>_<br>_                     |
| Piped Natural Gas       —       2.6       —       —       2.6       —         Other       —       —       —       —       —         Total Tax Revenue       —       1,059.3       —       —       1,059.3       —         Non-Tax Revenue         Treasurer's Investments       —       8.5       —       —       8.5       —         Judicial Fees       —       9.9       —       —       9.9       —         Insurance       —       0.3       —       —       9.9       —         Disproportionate share       —       —       —       —       —         Highway Fund Transfer In       —       3.8       —       —       —       —         Highway Trust Fund Transfer In       —       —       —       —       —       —         Other       —       4.5       —       —       4.5       —       —       —                                                                                                                                                                                                                                                                                                                 |                                      |
| Other         —         —         —         —         —         —         —         —         —         —         —         —         —         —         —         —         —         —         —         —         —         —         —         —         —         —         —         —         —         —         —         —         —         —         —         —         —         —         —         —         —         —         —         —         —         —         —         —         —         —         —         —         —         —         —         —         —         —         —         —         —         —         —         —         —         —         —         —         —         —         —         —         —         —         —         —         —         —         —         —         —         —         —         —         —         —         —         —         —         —         —         —         —         —         —         —         —         —         —         —         —         —         —         —         —         — <td></td>              |                                      |
| Non-Tax Revenue         —         1,059.3         —         —         1,059.3         —           Non-Tax Revenue         —         8.5         —         —         8.5         —           Treasurer's Investments         —         8.5         —         —         8.5         —           Judicial Fees         —         9.9         —         —         9.9         —           Insurance         —         0.3         —         —         0.3         —           Disproportionate share         —         —         —         —         —         —           Highway Fund Transfer In         —         3.8         —         —         —         —         —           Intra State Transfer         —         —         —         —         —         —         —           Other         —         4.5         —         —         4.5         —         —         4.5         —                                                                                                                                                                                                                                     | _                                    |
| Non-Tax Revenue         Treasurer's Investments       —       8.5       —       —       8.5       —         Judicial Fees       —       9.9       —       —       9.9       —         Insurance       —       0.3       —       —       0.3       —         Disproportionate share       —       —       —       —       —         Highway Fund Transfer In       —       3.8       —       —       —       —         Highway Trust Fund Transfer In       —       —       —       —       —       —         Intra State Transfer       —       —       —       —       —       —       —         Other       —       4.5       —       —       4.5       —       —       4.5       —                                                                                                                                                                                                                                                                                                                                                                                                                                            | _                                    |
| Treasurer's Investments       —       8.5       —       —       8.5       —         Judicial Fees       —       9.9       —       —       9.9       —         Insurance       —       0.3       —       —       0.3       —         Disproportionate share       —       —       —       —       —       —         Highway Fund Transfer In       —       3.8       —       —       —       —       —         Highway Trust Fund Transfer In       —       —       —       —       —       —       —         Intra State Transfer       —       —       —       —       —       —       —         Other       —       4.5       —       —       4.5       —       —       4.5       —                                                                                                                                                                                                                                                                                                                                                                                                                                            | _                                    |
| Judicial Fees       —       9.9       —       —       9.9       —         Insurance       —       0.3       —       —       0.3       —         Disproportionate share       —       —       —       —       —       —         Highway Fund Transfer In       —       —       —       —       —       —       —         Highway Trust Fund Transfer       —       —       —       —       —       —       —         Intra State Transfer       —       —       —       —       —       —       —       —         Other       —       4.5       —       —       —       4.5       —                                                                                                                                                                                                                                                                                                                                                                                                                                                                                                                                               | _                                    |
| Insurance       —       0.3       —       —       0.3       —         Disproportionate share       —       —       —       —       —         Highway Fund Transfer In       —       3.8       —       —       —       3.8       —         Highway Trust Fund Transfer In       —       —       —       —       —       —       —         Intra State Transfer       —       —       —       —       —       —       —         Other       —       4.5       —       —       4.5       —                                                                                                                                                                                                                                                                                                                                                                                                                                                                                                                                                                                                                                          |                                      |
| Disproportionate share       —       —       —       —       —       —       —       —       —       —       —       —       —       —       —       —       —       —       —       —       —       —       —       —       —       —       —       —       —       —       —       —       —       —       —       —       —       —       —       —       —       —       —       —       —       —       —       —       —       —       —       —       —       —       —       —       —       —       —       —       —       —       —       —       —       —       —       —       —       —       —       —       —       —       —       —       —       —       —       —       —       —       —       —       —       —       —       —       —       —       —       —       —       —       —       —       —       —       —       —       —       —       —       —       —       —       —       —       —       —       —       —       —       —       —       —       — <td></td>                                                                                                                         |                                      |
| Highway Fund Transfer In       —       3.8       —       —       3.8       —         Highway Trust Fund Transfer In       —       —       —       —       —       —         Intra State Transfer       —       —       —       —       —       —       —         Other       —       4.5       —       —       4.5       —                                                                                                                                                                                                                                                                                                                                                                                                                                                                                                                                                                                                                                                                                                                                                                                                       |                                      |
| Highway Trust Fund Transfer In       —       —       —       —       —       —       —       —       —       —       —       —       —       —       —       —       —       —       —       —       —       —       —       —       —       —       —       —       —       —       —       —       —       —       —       —       —       —       —       —       —       —       —       —       —       —       —       —       —       —       —       —       —       —       —       —       —       —       —       —       —       —       —       —       —       —       —       —       —       —       —       —       —       —       —       —       —       —       —       —       —       —       —       —       —       —       —       —       —       —       —       —       —       —       —       —       —       —       —       —       —       —       —       —       —       —       —       —       —       —       —       —       —       —       —       —       <                                                                                                                           |                                      |
| Intra State Transfer       —       —       —       —       —       —       —       —       —       —       —       —       —       —       —       —       —       —       —       —       —       —       —       —       —       —       —       —       —       —       —       —       —       —       —       —       —       —       —       —       —       —       —       —       —       —       —       —       —       —       —       —       —       —       —       —       —       —       —       —       —       —       —       —       —       —       —       —       —       —       —       —       —       —       —       —       —       —       —       —       —       —       —       —       —       —       —       —       —       —       —       —       —       —       —       —       —       —       —       —       —       —       —       —       —       —       —       —       —       —       —       —       —       —       —       —       —                                                                                                                                     |                                      |
| Other 4.5 — 4.5                                                                                                                                                                                                                                                                                                                                                                                                                                                                                                                                                                                                                                                                                                                                                                                                                                                                                                                                                                                                                                                                                                                  |                                      |
|                                                                                                                                                                                                                                                                                                                                                                                                                                                                                                                                                                                                                                                                                                                                                                                                                                                                                                                                                                                                                                                                                                                                  |                                      |
| Total Non-Tax Revenue                                                                                                                                                                                                                                                                                                                                                                                                                                                                                                                                                                                                                                                                                                                                                                                                                                                                                                                                                                                                                                                                                                            |                                      |
|                                                                                                                                                                                                                                                                                                                                                                                                                                                                                                                                                                                                                                                                                                                                                                                                                                                                                                                                                                                                                                                                                                                                  |                                      |
| Total Tax and Non-Tax Revenue         \$ —         \$1,086.3         \$ —         \$ —         \$ 1,086.3         \$ —                                                                                                                                                                                                                                                                                                                                                                                                                                                                                                                                                                                                                                                                                                                                                                                                                                                                                                                                                                                                           | _                                    |
| [1] Individual Income Tax collections are reported net of the following transfer(s):                                                                                                                                                                                                                                                                                                                                                                                                                                                                                                                                                                                                                                                                                                                                                                                                                                                                                                                                                                                                                                             |                                      |
| 2002-03 2001-02 Current Year-To-                                                                                                                                                                                                                                                                                                                                                                                                                                                                                                                                                                                                                                                                                                                                                                                                                                                                                                                                                                                                                                                                                                 |                                      |
|                                                                                                                                                                                                                                                                                                                                                                                                                                                                                                                                                                                                                                                                                                                                                                                                                                                                                                                                                                                                                                                                                                                                  |                                      |
|                                                                                                                                                                                                                                                                                                                                                                                                                                                                                                                                                                                                                                                                                                                                                                                                                                                                                                                                                                                                                                                                                                                                  |                                      |
| Individual Income Tax, Reported Net \$ 581.3 \$ 556.5 \$ 556.5 Local Government Tax Reimbursement — — — — — — —                                                                                                                                                                                                                                                                                                                                                                                                                                                                                                                                                                                                                                                                                                                                                                                                                                                                                                                                                                                                                  |                                      |
| Individual Income Tax, Adjusted for Transfers    Solution                                                                                                                                                                                                                                                                                                                                                                                                                                                                                                                                                                                                                                                                                                                                                                                                                                                                                                                                                                                                                                                                        |                                      |
| [2] Corporate Income Tax collections are reported net of the following transfer(s):                                                                                                                                                                                                                                                                                                                                                                                                                                                                                                                                                                                                                                                                                                                                                                                                                                                                                                                                                                                                                                              |                                      |
| 2002-03 2001-02                                                                                                                                                                                                                                                                                                                                                                                                                                                                                                                                                                                                                                                                                                                                                                                                                                                                                                                                                                                                                                                                                                                  |                                      |
| Current Year-To- Current Year-To-                                                                                                                                                                                                                                                                                                                                                                                                                                                                                                                                                                                                                                                                                                                                                                                                                                                                                                                                                                                                                                                                                                |                                      |
| Month Date Month Date                                                                                                                                                                                                                                                                                                                                                                                                                                                                                                                                                                                                                                                                                                                                                                                                                                                                                                                                                                                                                                                                                                            |                                      |
| Corporate Income Tax, Reported Net \$ 19.2 \$ 19.2 \$ 5.8 \$ 5.8                                                                                                                                                                                                                                                                                                                                                                                                                                                                                                                                                                                                                                                                                                                                                                                                                                                                                                                                                                                                                                                                 |                                      |
| Public School Building Capital Fund — — — — — — — — — — — — — — — — — — —                                                                                                                                                                                                                                                                                                                                                                                                                                                                                                                                                                                                                                                                                                                                                                                                                                                                                                                                                                                                                                                        |                                      |
| Local Government Tax Reimbursement — — — — — —                                                                                                                                                                                                                                                                                                                                                                                                                                                                                                                                                                                                                                                                                                                                                                                                                                                                                                                                                                                                                                                                                   |                                      |
| Executive Order #3 — — 95.1 95.1                                                                                                                                                                                                                                                                                                                                                                                                                                                                                                                                                                                                                                                                                                                                                                                                                                                                                                                                                                                                                                                                                                 |                                      |
| Executive Order #3 = 95.1 95.1                                                                                                                                                                                                                                                                                                                                                                                                                                                                                                                                                                                                                                                                                                                                                                                                                                                                                                                                                                                                                                                                                                   |                                      |
|                                                                                                                                                                                                                                                                                                                                                                                                                                                                                                                                                                                                                                                                                                                                                                                                                                                                                                                                                                                                                                                                                                                                  |                                      |
| Corporate Income Tax, Adjusted for Transfers \$\\\\\\\\\\\\\\\\\\\\\\\\\\\\\\\\\\\\                                                                                                                                                                                                                                                                                                                                                                                                                                                                                                                                                                                                                                                                                                                                                                                                                                                                                                                                                                                                                                              |                                      |