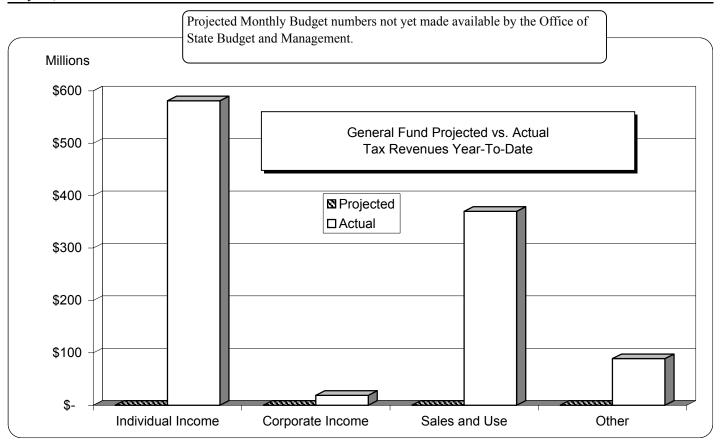

## SCHEDULE OF NET TAX AND NON-TAX REVENUES AND TRANSFERS IN BUDGET VS. ACTUAL Projected Monthly Pudget numbers not yet made qualible by the

GENERAL FUND

Projected Monthly Budget numbers not yet made available by the Office of State Budget and Management.

For the Month of July 2002 (Expressed In Millions)

| Projected Monthly Monthly Monthly Monthly Monthly Budget                                                                                                                                                                                                                                                                                                                                                                                                                                                                                                                                                                                                                                                                                                                                                                                                                                                                                                                                                                                                                                                                         | Percent Realized                     |
|----------------------------------------------------------------------------------------------------------------------------------------------------------------------------------------------------------------------------------------------------------------------------------------------------------------------------------------------------------------------------------------------------------------------------------------------------------------------------------------------------------------------------------------------------------------------------------------------------------------------------------------------------------------------------------------------------------------------------------------------------------------------------------------------------------------------------------------------------------------------------------------------------------------------------------------------------------------------------------------------------------------------------------------------------------------------------------------------------------------------------------|--------------------------------------|
| Individual Income   I                                                                                                                                                                                                                                                                                                                                                                                                                                                                                                                                                                                                                                                                                                                                                                                                                                                                                                                                                                                                                                                                                                            |                                      |
| Corporate Income   12                                                                                                                                                                                                                                                                                                                                                                                                                                                                                                                                                                                                                                                                                                                                                                                                                                                                                                                                                                                                                                                                                                            |                                      |
| Sales and Use         370.2         —         370.2         —           Franchise         —         37.8         —         37.8         —           Insurance         —         4.0         —         —         4.0         —           Beverage         —         9.3         —         —         9.3         —           Inheritance         —         11.3         —         —         9.3         —           Privilege License         —         10.1         —         —         10.1         —           Tobacco Products         —         3.6         —         —         10.1         —           Tobacco Products         —         3.6         —         —         10.1         —           Tobacco Products         —         3.6         —         —         3.6         —           Gift         —         0.2         —         —         8.1         —         —         8.1         —         —         —         —         —         —         —         —         —         —         —         —         —         —         —         —         —         —         —         — <td< td=""><td></td></td<> |                                      |
| Franchise         —         37.8         —         —         37.8         —         —         4.0         —         —         4.0         —         —         4.0         —         —         —         4.0         —         —         —         —         —         —         —         —         —         —         —         —         —         —         —         —         —         —         —         —         —         —         —         —         —         —         —         —         —         —         —         —         —         —         —         —         —         —         —         —         —         —         —         —         —         —         —         —         —         —         —         —         —         —         —         —         —         —         —         —         —         —         —         —         —         —         —         —         —         —         —         —         —         —         —         —         —         —         —         —         —         —         —         —         —         —         —                |                                      |
| Insurance                                                                                                                                                                                                                                                                                                                                                                                                                                                                                                                                                                                                                                                                                                                                                                                                                                                                                                                                                                                                                                                                                                                        | —<br>—<br>—<br>—<br>—<br>—<br>—<br>— |
| Beverage                                                                                                                                                                                                                                                                                                                                                                                                                                                                                                                                                                                                                                                                                                                                                                                                                                                                                                                                                                                                                                                                                                                         | —<br>—<br>—<br>—<br>—<br>—<br>—      |
| Inheritance                                                                                                                                                                                                                                                                                                                                                                                                                                                                                                                                                                                                                                                                                                                                                                                                                                                                                                                                                                                                                                                                                                                      | —<br>—<br>—<br>—<br>—<br>—<br>—      |
| Privilege License         —         10.1         —         —         10.1         —           Tobacco Products         —         3.6         —         —         3.6         —           Real Estate Conveyance Excise         —         8.1         —         —         8.1         —           Gift         —         0.2         —         —         0.2         —           White Goods Disposal         —         0.5         —         —         0.5         —           Scrap Tire Disposal         —         1.1         —         —         1.1         —           Freight Car Lines         —         —         —         —         —         —           Piped Natural Gas         —         2.6         —         —         —         —           Other         —         —         —         —         —         —         —           Other         —         —         —         —         —         —         —         —         —         —         —         —         —         —         —         —         —         —         —         —         —         —         —         —                       |                                      |
| Tobacco Products                                                                                                                                                                                                                                                                                                                                                                                                                                                                                                                                                                                                                                                                                                                                                                                                                                                                                                                                                                                                                                                                                                                 |                                      |
| Real Estate Conveyance Excise       —       8.1       —       —       8.1       —         Gift       —       0.2       —       —       0.2       —         White Goods Disposal       —       0.5       —       —       0.5       —         Scrap Tire Disposal       —       1.1       —       —       1.1       —         Freight Car Lines       —       —       —       —       —       —         Piped Natural Gas       —       2.6       —       —       —       —       —         Other       —       —       —       —       —       —       —       —         Other       —       —       —       —       —       —       —       —       —       —       —       —       —       —       —       —       —       —       —       —       —       —       —       —       —       —       —       —       —       —       —       —       —       —       —       —       —       —       —       —       —       —       —       —       —       —       —       —       —       —       — <td></td>                                                                                                                  |                                      |
| Gift       —       0.2       —       —       0.2       —         White Goods Disposal       —       0.5       —       —       0.5       —         Scrap Tire Disposal       —       1.1       —       —       1.1       —         Freight Car Lines       —       —       —       —       —       —         Piped Natural Gas       —       2.6       —       —       —       —       —         Other       —       —       —       —       —       —       —       —         Other       —       —       —       —       —       —       —       —       —       —       —       —       —       —       —       —       —       —       —       —       —       —       —       —       —       —       —       —       —       —       —       —       —       —       —       —       —       —       —       —       —       —       —       —       —       —       —       —       —       —       —       —       —       —       —       —       —       —       —       —       — <td></td>                                                                                                                            |                                      |
| White Goods Disposal       —       0.5       —       —       0.5       —         Scrap Tire Disposal       —       1.1       —       —       1.1       —         Freight Car Lines       —       —       —       —       —       —       —         Piped Natural Gas       —       2.6       —       —       —       —       —         Other       —       —       —       —       —       —       —         Total Tax Revenue       —       —       —       —       —       —       —       —         Non-Tax Revenue         Treasurer's Investments       —       8.5       —       —       1,059.3       —       —       —       —       —       —       —       —       —       —       —       —       —       —       —       —       —       —       —       —       —       —       —       —       —       —       —       —       —       —       —       —       —       —       —       —       —       —       —       —       —       —       —       —       —       —       —       —                                                                                                                           |                                      |
| Scrap Tire Disposal       —       1.1       —       —       1.1       —       —       —       —       —       —       —       —       —       —       —       —       —       —       —       —       —       —       —       —       —       —       —       —       —       —       —       —       —       —       —       —       —       —       —       —       —       —       —       —       —       —       —       —       —       —       —       —       —       —       —       —       —       —       —       —       —       —       —       —       —       —       —       —       —       —       —       —       —       —       —       —       —       —       —       —       —       —       —       —       —       —       —       —       —       —       —       —       —       —       —       —       —       —       —       —       —       —       —       —       —       —       —       —       —       —       —       —       —       —       —       — <td>_<br/>_<br/>_<br/>_</td>                                                                                                     | _<br>_<br>_<br>_                     |
| Freight Car Lines         —         —         —         —         —         —         —         —         —         —         —         —         —         —         —         —         —         —         —         —         —         —         —         —         —         —         —         —         —         —         —         —         —         —         —         —         —         —         —         —         —         —         —         —         —         —         —         —         —         —         —         —         —         —         —         —         —         —         —         —         —         —         —         —         —         —         —         —         —         —         —         —         —         —         —         —         —         —         —         —         —         —         —         —         —         —         —         —         —         —         —         —         —         —         —         —         —         —         —         —         —         —         —         —         —                      | _<br>_<br>_<br>_                     |
| Piped Natural Gas       —       2.6       —       —       2.6       —         Other       —       —       —       —       —         Total Tax Revenue       —       1,059.3       —       —       1,059.3       —         Non-Tax Revenue         Treasurer's Investments       —       8.5       —       —       8.5       —         Judicial Fees       —       9.9       —       —       9.9       —         Insurance       —       0.3       —       —       9.9       —         Disproportionate share       —       —       —       —       —         Highway Fund Transfer In       —       3.8       —       —       —       —         Highway Trust Fund Transfer In       —       —       —       —       —       —         Other       —       4.5       —       —       4.5       —       —       —                                                                                                                                                                                                                                                                                                                 |                                      |
| Other         —         —         —         —         —         —         —         —         —         —         —         —         —         —         —         —         —         —         —         —         —         —         —         —         —         —         —         —         —         —         —         —         —         —         —         —         —         —         —         —         —         —         —         —         —         —         —         —         —         —         —         —         —         —         —         —         —         —         —         —         —         —         —         —         —         —         —         —         —         —         —         —         —         —         —         —         —         —         —         —         —         —         —         —         —         —         —         —         —         —         —         —         —         —         —         —         —         —         —         —         —         —         —         —         —         — <td></td>              |                                      |
| Non-Tax Revenue         —         1,059.3         —         —         1,059.3         —           Non-Tax Revenue         —         8.5         —         —         8.5         —           Treasurer's Investments         —         8.5         —         —         8.5         —           Judicial Fees         —         9.9         —         —         9.9         —           Insurance         —         0.3         —         —         0.3         —           Disproportionate share         —         —         —         —         —         —           Highway Fund Transfer In         —         3.8         —         —         —         —         —           Intra State Transfer         —         —         —         —         —         —         —           Other         —         4.5         —         —         4.5         —         —         4.5         —                                                                                                                                                                                                                                     | _                                    |
| Non-Tax Revenue         Treasurer's Investments       —       8.5       —       —       8.5       —         Judicial Fees       —       9.9       —       —       9.9       —         Insurance       —       0.3       —       —       0.3       —         Disproportionate share       —       —       —       —       —         Highway Fund Transfer In       —       3.8       —       —       —       —         Highway Trust Fund Transfer In       —       —       —       —       —       —         Intra State Transfer       —       —       —       —       —       —       —         Other       —       4.5       —       —       4.5       —       —       4.5       —                                                                                                                                                                                                                                                                                                                                                                                                                                            | _                                    |
| Treasurer's Investments       —       8.5       —       —       8.5       —         Judicial Fees       —       9.9       —       —       9.9       —         Insurance       —       0.3       —       —       0.3       —         Disproportionate share       —       —       —       —       —       —         Highway Fund Transfer In       —       3.8       —       —       —       —       —         Highway Trust Fund Transfer In       —       —       —       —       —       —       —         Intra State Transfer       —       —       —       —       —       —       —         Other       —       4.5       —       —       4.5       —       —       4.5       —                                                                                                                                                                                                                                                                                                                                                                                                                                            | _                                    |
| Judicial Fees       —       9.9       —       —       9.9       —         Insurance       —       0.3       —       —       0.3       —         Disproportionate share       —       —       —       —       —       —         Highway Fund Transfer In       —       —       —       —       —       —       —         Highway Trust Fund Transfer       —       —       —       —       —       —       —         Intra State Transfer       —       —       —       —       —       —       —       —         Other       —       4.5       —       —       —       4.5       —                                                                                                                                                                                                                                                                                                                                                                                                                                                                                                                                               | _                                    |
| Insurance       —       0.3       —       —       0.3       —         Disproportionate share       —       —       —       —       —         Highway Fund Transfer In       —       3.8       —       —       —       3.8       —         Highway Trust Fund Transfer In       —       —       —       —       —       —       —         Intra State Transfer       —       —       —       —       —       —       —         Other       —       4.5       —       —       4.5       —                                                                                                                                                                                                                                                                                                                                                                                                                                                                                                                                                                                                                                          |                                      |
| Disproportionate share       —       —       —       —       —       —       —       —       —       —       —       —       —       —       —       —       —       —       —       —       —       —       —       —       —       —       —       —       —       —       —       —       —       —       —       —       —       —       —       —       —       —       —       —       —       —       —       —       —       —       —       —       —       —       —       —       —       —       —       —       —       —       —       —       —       —       —       —       —       —       —       —       —       —       —       —       —       —       —       —       —       —       —       —       —       —       —       —       —       —       —       —       —       —       —       —       —       —       —       —       —       —       —       —       —       —       —       —       —       —       —       —       —       —       —       —       — <td></td>                                                                                                                         |                                      |
| Highway Fund Transfer In       —       3.8       —       —       3.8       —         Highway Trust Fund Transfer In       —       —       —       —       —       —         Intra State Transfer       —       —       —       —       —       —       —         Other       —       4.5       —       —       4.5       —                                                                                                                                                                                                                                                                                                                                                                                                                                                                                                                                                                                                                                                                                                                                                                                                       |                                      |
| Highway Trust Fund Transfer In       —       —       —       —       —       —       —       —       —       —       —       —       —       —       —       —       —       —       —       —       —       —       —       —       —       —       —       —       —       —       —       —       —       —       —       —       —       —       —       —       —       —       —       —       —       —       —       —       —       —       —       —       —       —       —       —       —       —       —       —       —       —       —       —       —       —       —       —       —       —       —       —       —       —       —       —       —       —       —       —       —       —       —       —       —       —       —       —       —       —       —       —       —       —       —       —       —       —       —       —       —       —       —       —       —       —       —       —       —       —       —       —       —       —       —       —       <                                                                                                                           |                                      |
| Intra State Transfer       —       —       —       —       —       —       —       —       —       —       —       —       —       —       —       —       —       —       —       —       —       —       —       —       —       —       —       —       —       —       —       —       —       —       —       —       —       —       —       —       —       —       —       —       —       —       —       —       —       —       —       —       —       —       —       —       —       —       —       —       —       —       —       —       —       —       —       —       —       —       —       —       —       —       —       —       —       —       —       —       —       —       —       —       —       —       —       —       —       —       —       —       —       —       —       —       —       —       —       —       —       —       —       —       —       —       —       —       —       —       —       —       —       —       —       —       —                                                                                                                                     |                                      |
| Other 4.5 — 4.5                                                                                                                                                                                                                                                                                                                                                                                                                                                                                                                                                                                                                                                                                                                                                                                                                                                                                                                                                                                                                                                                                                                  |                                      |
|                                                                                                                                                                                                                                                                                                                                                                                                                                                                                                                                                                                                                                                                                                                                                                                                                                                                                                                                                                                                                                                                                                                                  |                                      |
| Total Non-Tax Revenue                                                                                                                                                                                                                                                                                                                                                                                                                                                                                                                                                                                                                                                                                                                                                                                                                                                                                                                                                                                                                                                                                                            |                                      |
|                                                                                                                                                                                                                                                                                                                                                                                                                                                                                                                                                                                                                                                                                                                                                                                                                                                                                                                                                                                                                                                                                                                                  |                                      |
| Total Tax and Non-Tax Revenue         \$ —         \$1,086.3         \$ —         \$ —         \$ 1,086.3         \$ —                                                                                                                                                                                                                                                                                                                                                                                                                                                                                                                                                                                                                                                                                                                                                                                                                                                                                                                                                                                                           | _                                    |
| [1] Individual Income Tax collections are reported net of the following transfer(s):                                                                                                                                                                                                                                                                                                                                                                                                                                                                                                                                                                                                                                                                                                                                                                                                                                                                                                                                                                                                                                             |                                      |
| 2002-03 2001-02 Current Year-To-                                                                                                                                                                                                                                                                                                                                                                                                                                                                                                                                                                                                                                                                                                                                                                                                                                                                                                                                                                                                                                                                                                 |                                      |
|                                                                                                                                                                                                                                                                                                                                                                                                                                                                                                                                                                                                                                                                                                                                                                                                                                                                                                                                                                                                                                                                                                                                  |                                      |
|                                                                                                                                                                                                                                                                                                                                                                                                                                                                                                                                                                                                                                                                                                                                                                                                                                                                                                                                                                                                                                                                                                                                  |                                      |
| Individual Income Tax, Reported Net \$ 581.3 \$ 556.5 \$ 556.5 Local Government Tax Reimbursement — — — — — — —                                                                                                                                                                                                                                                                                                                                                                                                                                                                                                                                                                                                                                                                                                                                                                                                                                                                                                                                                                                                                  |                                      |
| Individual Income Tax, Adjusted for Transfers    Solution                                                                                                                                                                                                                                                                                                                                                                                                                                                                                                                                                                                                                                                                                                                                                                                                                                                                                                                                                                                                                                                                        |                                      |
| [2] Corporate Income Tax collections are reported net of the following transfer(s):                                                                                                                                                                                                                                                                                                                                                                                                                                                                                                                                                                                                                                                                                                                                                                                                                                                                                                                                                                                                                                              |                                      |
| 2002-03 2001-02                                                                                                                                                                                                                                                                                                                                                                                                                                                                                                                                                                                                                                                                                                                                                                                                                                                                                                                                                                                                                                                                                                                  |                                      |
| Current Year-To- Current Year-To-                                                                                                                                                                                                                                                                                                                                                                                                                                                                                                                                                                                                                                                                                                                                                                                                                                                                                                                                                                                                                                                                                                |                                      |
| Month Date Month Date                                                                                                                                                                                                                                                                                                                                                                                                                                                                                                                                                                                                                                                                                                                                                                                                                                                                                                                                                                                                                                                                                                            |                                      |
| Corporate Income Tax, Reported Net \$ 19.2 \$ 19.2 \$ 5.8 \$ 5.8                                                                                                                                                                                                                                                                                                                                                                                                                                                                                                                                                                                                                                                                                                                                                                                                                                                                                                                                                                                                                                                                 |                                      |
| Public School Building Capital Fund — — — — — — — — — — — — — — — — — — —                                                                                                                                                                                                                                                                                                                                                                                                                                                                                                                                                                                                                                                                                                                                                                                                                                                                                                                                                                                                                                                        |                                      |
| Local Government Tax Reimbursement — — — — — —                                                                                                                                                                                                                                                                                                                                                                                                                                                                                                                                                                                                                                                                                                                                                                                                                                                                                                                                                                                                                                                                                   |                                      |
| Executive Order #3 — — 95.1 95.1                                                                                                                                                                                                                                                                                                                                                                                                                                                                                                                                                                                                                                                                                                                                                                                                                                                                                                                                                                                                                                                                                                 |                                      |
| Executive Order #3 = 95.1 95.1                                                                                                                                                                                                                                                                                                                                                                                                                                                                                                                                                                                                                                                                                                                                                                                                                                                                                                                                                                                                                                                                                                   |                                      |
|                                                                                                                                                                                                                                                                                                                                                                                                                                                                                                                                                                                                                                                                                                                                                                                                                                                                                                                                                                                                                                                                                                                                  |                                      |
| Corporate Income Tax, Adjusted for Transfers \$\\\\\\\\\\\\\\\\\\\\\\\\\\\\\\\\\\\\                                                                                                                                                                                                                                                                                                                                                                                                                                                                                                                                                                                                                                                                                                                                                                                                                                                                                                                                                                                                                                              |                                      |