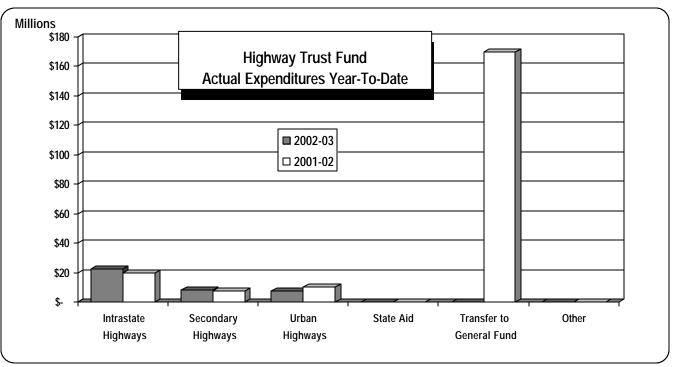

### SCHEDULE OF OPERATIONS GENERAL FUND

For the Months of July 2002 and 2001

(Expressed In Millions)

**Percent of Budget** Realized/Expended **Authorized Budget** Year-To-Date Month Year-To-Date 2002-03 2001-02 2002-03 2001-02 2002-03 2001-02 2002-03 2001-02 \$ **Beg. Unreserved Fund Balance** 3.8 \$ \$ 3.8 \$ 3.8 \$ Transfer to Reserved Fund Balance (181.8)Transfer from Reserved Fund Balance 21.2 21.2 21.2 25.0 25.0 25.0 (181.8)Revenues. Tax Revenues: 581.3 556.5 581.3 556.5 7,270.2 8,179.3 8.0% 6.8% Individual Income 5.8 19.2 822.9 2.3% 1.0% Corporate Income 192 5.8 586.4 Sales and Use 370.2 312.2 370.2 312.2 4,070.1 3,796.3 9.1% 8.2% Franchise 37.8 42.6 37.8 42.6 352.6 639.0 10.7% 6.7% 379.9 321.6 0.6% Insurance 4.0 1.9 4.0 1.9 1.1% Beverage 9.3 10.6 9.3 10.6 172.3 174.0 5.4% 6.1% Inheritance 11.3 9.3 11.3 9.3 104.0 130.2 10.9% 7.1% 10.3 10.3 39.0% Privilege License 10.1 10.1 45.8 26.4 22.1% **Tobacco Products** 3.6 3.6 3.6 3.6 45.7 40.7 7.9% 8.8% Real Estate Conveyance Excise 8.1 9.4 8.1 9.4 0.2 0.3 0.2 0.3 10.7 23.2 1.9% 1.3% Gift White Goods Disposal 0.5 0.5 0.5 0.5 Scrap Tire Disposal 1.1 1.0 1.1 1.0 0.5 Freight Car Lines 0.5 Piped Natural Gas 2.6 2.7 2.6 2.7 39.7 37.9 6.5% 7.1% Other 0.2 0.2 0.5 0.6 33.3% 13,956.1 **Total Tax Revenue** 1.059.3 966.9 1.059.3 966.9 13,314.9 8.0% 6.9% Non-Tax Revenue: Treasurer's Investments 8.5 11.2 8.5 11.2 116.0 166.8 7.3% 6.7% 9.9 9.9 Judicial Fees 9.5 9.5 112.5 112.0 8.8% 8.5% 0.3 0.9 0.3 0.9 47.2 45.5 2.0% Insurance 0.6% Disproportionate Share 107.0 107.0 Highway Fund Transfer In 3.8 3.8 15.3 24.8% 14.5 Highway Trust Fund Transfer In 170.0 170.0 377.4 171.7 99.0% Intra State Transfer 98.4 4.5 4.0 4.5 4.0 139.4 2.9% 138.2 3.3% Other 27.0 195.6 27.0 195.6 **Total Non-Tax Revenue** 1,012.0 756.9 2.7% 25.8% **Total Tax and Non-Tax Revenue** 1,086.3 1,162.5 1,086.3 1,162.5 14,326.9 14,713.0 7.6% 7.9% **Bond Proceeds** 605.0 **Total Availability** 1,111.3 1,162.5 1,111.3 1,162.5 14,351.9 15,136.2 7.7% 7.7% **Expenditures: Current Operations** 734.2 630.5 734.2 4.5% 630.5 14,064.9 14,120.4 5.2% Capital Improvements: Funded by General Fund 32.9 31.2 Repairs and Renovations 125.0 Debt Service 0.3 (4.6)0.3 (4.6)255.7 252.0 0.1% (1.8%)625.9 734.5 625.9 734.5 14,351.8 14,530.3 5.1% 4.3% Capital Improvements: Funded by Bond Proceeds 605.0 625.9 **Total Expenditures** 734.5 625.9 734.5 14,351.8 15,135.3 5.1% 4.1% **Unreserved Fund Balance** \$ \$ \$ \$ 376.8 536.6 376.8 536.6 0.1 \$ 0.9