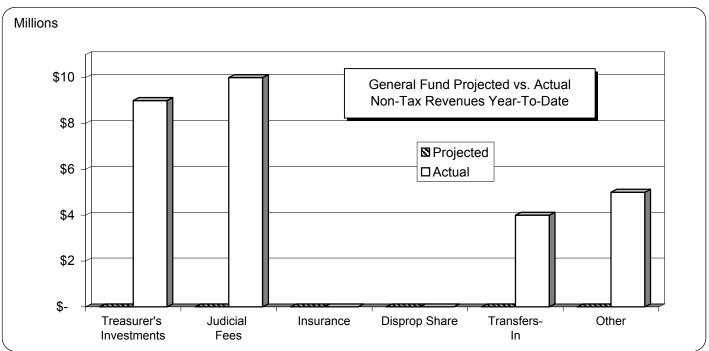

## SCHEDULE OF NET TAX AND NON-TAX REVENUES AND TRANSFERS IN BUDGET VS. ACTUAL Projected Monthly Pudget numbers not yet made qualible by the

GENERAL FUND

Projected Monthly Budget numbers not yet made available by the Office of State Budget and Management.

For the Month of July 2002 (Expressed In Millions)

| Projected Monthly Monthly Monthly Monthly Monthly Budget                                                                                                                                                                                                                                                                                                                                                                                                                                                                                                                                                                                                                                                                                                                                                                                                                                                                                                                                                                                                                                                                         | Percent Realized                     |
|----------------------------------------------------------------------------------------------------------------------------------------------------------------------------------------------------------------------------------------------------------------------------------------------------------------------------------------------------------------------------------------------------------------------------------------------------------------------------------------------------------------------------------------------------------------------------------------------------------------------------------------------------------------------------------------------------------------------------------------------------------------------------------------------------------------------------------------------------------------------------------------------------------------------------------------------------------------------------------------------------------------------------------------------------------------------------------------------------------------------------------|--------------------------------------|
| Individual Income   I                                                                                                                                                                                                                                                                                                                                                                                                                                                                                                                                                                                                                                                                                                                                                                                                                                                                                                                                                                                                                                                                                                            |                                      |
| Corporate Income   12                                                                                                                                                                                                                                                                                                                                                                                                                                                                                                                                                                                                                                                                                                                                                                                                                                                                                                                                                                                                                                                                                                            |                                      |
| Sales and Use         370.2         —         370.2         —           Franchise         —         37.8         —         37.8         —           Insurance         —         4.0         —         —         4.0         —           Beverage         —         9.3         —         —         9.3         —           Inheritance         —         11.3         —         —         9.3         —           Privilege License         —         10.1         —         —         10.1         —           Tobacco Products         —         3.6         —         —         10.1         —           Tobacco Products         —         3.6         —         —         10.1         —           Tobacco Products         —         3.6         —         —         3.6         —           Gift         —         0.2         —         —         8.1         —         —         8.1         —         —         —         —         —         —         —         —         —         —         —         —         —         —         —         —         —         —         —         — <td< td=""><td></td></td<> |                                      |
| Franchise         —         37.8         —         —         37.8         —         —         4.0         —         —         4.0         —         —         4.0         —         —         —         4.0         —         —         —         —         —         —         —         —         —         —         —         —         —         —         —         —         —         —         —         —         —         —         —         —         —         —         —         —         —         —         —         —         —         —         —         —         —         —         —         —         —         —         —         —         —         —         —         —         —         —         —         —         —         —         —         —         —         —         —         —         —         —         —         —         —         —         —         —         —         —         —         —         —         —         —         —         —         —         —         —         —         —         —         —         —         —         —                |                                      |
| Insurance                                                                                                                                                                                                                                                                                                                                                                                                                                                                                                                                                                                                                                                                                                                                                                                                                                                                                                                                                                                                                                                                                                                        | —<br>—<br>—<br>—<br>—<br>—<br>—<br>— |
| Beverage                                                                                                                                                                                                                                                                                                                                                                                                                                                                                                                                                                                                                                                                                                                                                                                                                                                                                                                                                                                                                                                                                                                         | —<br>—<br>—<br>—<br>—<br>—<br>—      |
| Inheritance                                                                                                                                                                                                                                                                                                                                                                                                                                                                                                                                                                                                                                                                                                                                                                                                                                                                                                                                                                                                                                                                                                                      | —<br>—<br>—<br>—<br>—<br>—<br>—      |
| Privilege License         —         10.1         —         —         10.1         —           Tobacco Products         —         3.6         —         —         3.6         —           Real Estate Conveyance Excise         —         8.1         —         —         8.1         —           Gift         —         0.2         —         —         0.2         —           White Goods Disposal         —         0.5         —         —         0.5         —           Scrap Tire Disposal         —         1.1         —         —         1.1         —           Freight Car Lines         —         —         —         —         —         —           Piped Natural Gas         —         2.6         —         —         —         —           Other         —         —         —         —         —         —         —           Other         —         —         —         —         —         —         —         —         —         —         —         —         —         —         —         —         —         —         —         —         —         —         —         —                       |                                      |
| Tobacco Products                                                                                                                                                                                                                                                                                                                                                                                                                                                                                                                                                                                                                                                                                                                                                                                                                                                                                                                                                                                                                                                                                                                 |                                      |
| Real Estate Conveyance Excise       —       8.1       —       —       8.1       —         Gift       —       0.2       —       —       0.2       —         White Goods Disposal       —       0.5       —       —       0.5       —         Scrap Tire Disposal       —       1.1       —       —       1.1       —         Freight Car Lines       —       —       —       —       —       —         Piped Natural Gas       —       2.6       —       —       —       —       —         Other       —       —       —       —       —       —       —       —         Other       —       —       —       —       —       —       —       —       —       —       —       —       —       —       —       —       —       —       —       —       —       —       —       —       —       —       —       —       —       —       —       —       —       —       —       —       —       —       —       —       —       —       —       —       —       —       —       —       —       —       — <td></td>                                                                                                                  |                                      |
| Gift       —       0.2       —       —       0.2       —         White Goods Disposal       —       0.5       —       —       0.5       —         Scrap Tire Disposal       —       1.1       —       —       1.1       —         Freight Car Lines       —       —       —       —       —       —         Piped Natural Gas       —       2.6       —       —       —       —       —         Other       —       —       —       —       —       —       —       —         Other       —       —       —       —       —       —       —       —       —       —       —       —       —       —       —       —       —       —       —       —       —       —       —       —       —       —       —       —       —       —       —       —       —       —       —       —       —       —       —       —       —       —       —       —       —       —       —       —       —       —       —       —       —       —       —       —       —       —       —       —       — <td></td>                                                                                                                            |                                      |
| White Goods Disposal       —       0.5       —       —       0.5       —         Scrap Tire Disposal       —       1.1       —       —       1.1       —         Freight Car Lines       —       —       —       —       —       —       —         Piped Natural Gas       —       2.6       —       —       —       —       —         Other       —       —       —       —       —       —       —         Total Tax Revenue       —       —       —       —       —       —       —       —         Non-Tax Revenue         Treasurer's Investments       —       8.5       —       —       1,059.3       —       —       —       —       —       —       —       —       —       —       —       —       —       —       —       —       —       —       —       —       —       —       —       —       —       —       —       —       —       —       —       —       —       —       —       —       —       —       —       —       —       —       —       —       —       —       —       —                                                                                                                           |                                      |
| Scrap Tire Disposal       —       1.1       —       —       1.1       —       —       —       —       —       —       —       —       —       —       —       —       —       —       —       —       —       —       —       —       —       —       —       —       —       —       —       —       —       —       —       —       —       —       —       —       —       —       —       —       —       —       —       —       —       —       —       —       —       —       —       —       —       —       —       —       —       —       —       —       —       —       —       —       —       —       —       —       —       —       —       —       —       —       —       —       —       —       —       —       —       —       —       —       —       —       —       —       —       —       —       —       —       —       —       —       —       —       —       —       —       —       —       —       —       —       —       —       —       —       —       — <td>_<br/>_<br/>_<br/>_</td>                                                                                                     | _<br>_<br>_<br>_                     |
| Freight Car Lines         —         —         —         —         —         —         —         —         —         —         —         —         —         —         —         —         —         —         —         —         —         —         —         —         —         —         —         —         —         —         —         —         —         —         —         —         —         —         —         —         —         —         —         —         —         —         —         —         —         —         —         —         —         —         —         —         —         —         —         —         —         —         —         —         —         —         —         —         —         —         —         —         —         —         —         —         —         —         —         —         —         —         —         —         —         —         —         —         —         —         —         —         —         —         —         —         —         —         —         —         —         —         —         —         —                      | _<br>_<br>_<br>_                     |
| Piped Natural Gas       —       2.6       —       —       2.6       —         Other       —       —       —       —       —         Total Tax Revenue       —       1,059.3       —       —       1,059.3       —         Non-Tax Revenue         Treasurer's Investments       —       8.5       —       —       8.5       —         Judicial Fees       —       9.9       —       —       9.9       —         Insurance       —       0.3       —       —       9.9       —         Disproportionate share       —       —       —       —       —         Highway Fund Transfer In       —       3.8       —       —       —       —         Highway Trust Fund Transfer In       —       —       —       —       —       —         Other       —       4.5       —       —       4.5       —       —       —                                                                                                                                                                                                                                                                                                                 |                                      |
| Other         —         —         —         —         —         —         —         —         —         —         —         —         —         —         —         —         —         —         —         —         —         —         —         —         —         —         —         —         —         —         —         —         —         —         —         —         —         —         —         —         —         —         —         —         —         —         —         —         —         —         —         —         —         —         —         —         —         —         —         —         —         —         —         —         —         —         —         —         —         —         —         —         —         —         —         —         —         —         —         —         —         —         —         —         —         —         —         —         —         —         —         —         —         —         —         —         —         —         —         —         —         —         —         —         —         — <td></td>              |                                      |
| Non-Tax Revenue         —         1,059.3         —         —         1,059.3         —           Non-Tax Revenue         —         8.5         —         —         8.5         —           Treasurer's Investments         —         8.5         —         —         8.5         —           Judicial Fees         —         9.9         —         —         9.9         —           Insurance         —         0.3         —         —         0.3         —           Disproportionate share         —         —         —         —         —         —           Highway Fund Transfer In         —         3.8         —         —         —         —         —           Intra State Transfer         —         —         —         —         —         —         —           Other         —         4.5         —         —         4.5         —         —         4.5         —                                                                                                                                                                                                                                     | _                                    |
| Non-Tax Revenue         Treasurer's Investments       —       8.5       —       —       8.5       —         Judicial Fees       —       9.9       —       —       9.9       —         Insurance       —       0.3       —       —       0.3       —         Disproportionate share       —       —       —       —       —         Highway Fund Transfer In       —       3.8       —       —       —       —         Highway Trust Fund Transfer In       —       —       —       —       —       —         Intra State Transfer       —       —       —       —       —       —       —         Other       —       4.5       —       —       4.5       —       —       4.5       —                                                                                                                                                                                                                                                                                                                                                                                                                                            | _                                    |
| Treasurer's Investments       —       8.5       —       —       8.5       —         Judicial Fees       —       9.9       —       —       9.9       —         Insurance       —       0.3       —       —       0.3       —         Disproportionate share       —       —       —       —       —       —         Highway Fund Transfer In       —       3.8       —       —       —       —       —         Highway Trust Fund Transfer In       —       —       —       —       —       —       —         Intra State Transfer       —       —       —       —       —       —       —         Other       —       4.5       —       —       4.5       —       —       4.5       —                                                                                                                                                                                                                                                                                                                                                                                                                                            | _                                    |
| Judicial Fees       —       9.9       —       —       9.9       —         Insurance       —       0.3       —       —       0.3       —         Disproportionate share       —       —       —       —       —       —         Highway Fund Transfer In       —       —       —       —       —       —       —         Highway Trust Fund Transfer       —       —       —       —       —       —       —         Intra State Transfer       —       —       —       —       —       —       —       —         Other       —       4.5       —       —       —       4.5       —                                                                                                                                                                                                                                                                                                                                                                                                                                                                                                                                               | _                                    |
| Insurance       —       0.3       —       —       0.3       —         Disproportionate share       —       —       —       —       —         Highway Fund Transfer In       —       3.8       —       —       —       3.8       —         Highway Trust Fund Transfer In       —       —       —       —       —       —       —         Intra State Transfer       —       —       —       —       —       —       —         Other       —       4.5       —       —       4.5       —                                                                                                                                                                                                                                                                                                                                                                                                                                                                                                                                                                                                                                          |                                      |
| Disproportionate share       —       —       —       —       —       —       —       —       —       —       —       —       —       —       —       —       —       —       —       —       —       —       —       —       —       —       —       —       —       —       —       —       —       —       —       —       —       —       —       —       —       —       —       —       —       —       —       —       —       —       —       —       —       —       —       —       —       —       —       —       —       —       —       —       —       —       —       —       —       —       —       —       —       —       —       —       —       —       —       —       —       —       —       —       —       —       —       —       —       —       —       —       —       —       —       —       —       —       —       —       —       —       —       —       —       —       —       —       —       —       —       —       —       —       —       —       — <td></td>                                                                                                                         |                                      |
| Highway Fund Transfer In       —       3.8       —       —       3.8       —         Highway Trust Fund Transfer In       —       —       —       —       —       —         Intra State Transfer       —       —       —       —       —       —       —         Other       —       4.5       —       —       4.5       —                                                                                                                                                                                                                                                                                                                                                                                                                                                                                                                                                                                                                                                                                                                                                                                                       |                                      |
| Highway Trust Fund Transfer In       —       —       —       —       —       —       —       —       —       —       —       —       —       —       —       —       —       —       —       —       —       —       —       —       —       —       —       —       —       —       —       —       —       —       —       —       —       —       —       —       —       —       —       —       —       —       —       —       —       —       —       —       —       —       —       —       —       —       —       —       —       —       —       —       —       —       —       —       —       —       —       —       —       —       —       —       —       —       —       —       —       —       —       —       —       —       —       —       —       —       —       —       —       —       —       —       —       —       —       —       —       —       —       —       —       —       —       —       —       —       —       —       —       —       —       —       <                                                                                                                           |                                      |
| Intra State Transfer       —       —       —       —       —       —       —       —       —       —       —       —       —       —       —       —       —       —       —       —       —       —       —       —       —       —       —       —       —       —       —       —       —       —       —       —       —       —       —       —       —       —       —       —       —       —       —       —       —       —       —       —       —       —       —       —       —       —       —       —       —       —       —       —       —       —       —       —       —       —       —       —       —       —       —       —       —       —       —       —       —       —       —       —       —       —       —       —       —       —       —       —       —       —       —       —       —       —       —       —       —       —       —       —       —       —       —       —       —       —       —       —       —       —       —       —       —                                                                                                                                     |                                      |
| Other 4.5 — 4.5                                                                                                                                                                                                                                                                                                                                                                                                                                                                                                                                                                                                                                                                                                                                                                                                                                                                                                                                                                                                                                                                                                                  |                                      |
|                                                                                                                                                                                                                                                                                                                                                                                                                                                                                                                                                                                                                                                                                                                                                                                                                                                                                                                                                                                                                                                                                                                                  |                                      |
| Total Non-Tax Revenue                                                                                                                                                                                                                                                                                                                                                                                                                                                                                                                                                                                                                                                                                                                                                                                                                                                                                                                                                                                                                                                                                                            |                                      |
|                                                                                                                                                                                                                                                                                                                                                                                                                                                                                                                                                                                                                                                                                                                                                                                                                                                                                                                                                                                                                                                                                                                                  |                                      |
| Total Tax and Non-Tax Revenue         \$ —         \$1,086.3         \$ —         \$ —         \$ 1,086.3         \$ —                                                                                                                                                                                                                                                                                                                                                                                                                                                                                                                                                                                                                                                                                                                                                                                                                                                                                                                                                                                                           | _                                    |
| [1] Individual Income Tax collections are reported net of the following transfer(s):                                                                                                                                                                                                                                                                                                                                                                                                                                                                                                                                                                                                                                                                                                                                                                                                                                                                                                                                                                                                                                             |                                      |
| 2002-03 2001-02 Current Year-To-                                                                                                                                                                                                                                                                                                                                                                                                                                                                                                                                                                                                                                                                                                                                                                                                                                                                                                                                                                                                                                                                                                 |                                      |
|                                                                                                                                                                                                                                                                                                                                                                                                                                                                                                                                                                                                                                                                                                                                                                                                                                                                                                                                                                                                                                                                                                                                  |                                      |
|                                                                                                                                                                                                                                                                                                                                                                                                                                                                                                                                                                                                                                                                                                                                                                                                                                                                                                                                                                                                                                                                                                                                  |                                      |
| Individual Income Tax, Reported Net \$ 581.3 \$ 556.5 \$ 556.5 Local Government Tax Reimbursement — — — — — — —                                                                                                                                                                                                                                                                                                                                                                                                                                                                                                                                                                                                                                                                                                                                                                                                                                                                                                                                                                                                                  |                                      |
| Individual Income Tax, Adjusted for Transfers    Solution                                                                                                                                                                                                                                                                                                                                                                                                                                                                                                                                                                                                                                                                                                                                                                                                                                                                                                                                                                                                                                                                        |                                      |
| [2] Corporate Income Tax collections are reported net of the following transfer(s):                                                                                                                                                                                                                                                                                                                                                                                                                                                                                                                                                                                                                                                                                                                                                                                                                                                                                                                                                                                                                                              |                                      |
| 2002-03 2001-02                                                                                                                                                                                                                                                                                                                                                                                                                                                                                                                                                                                                                                                                                                                                                                                                                                                                                                                                                                                                                                                                                                                  |                                      |
| Current Year-To- Current Year-To-                                                                                                                                                                                                                                                                                                                                                                                                                                                                                                                                                                                                                                                                                                                                                                                                                                                                                                                                                                                                                                                                                                |                                      |
| Month Date Month Date                                                                                                                                                                                                                                                                                                                                                                                                                                                                                                                                                                                                                                                                                                                                                                                                                                                                                                                                                                                                                                                                                                            |                                      |
| Corporate Income Tax, Reported Net \$ 19.2 \$ 19.2 \$ 5.8 \$ 5.8                                                                                                                                                                                                                                                                                                                                                                                                                                                                                                                                                                                                                                                                                                                                                                                                                                                                                                                                                                                                                                                                 |                                      |
| Public School Building Capital Fund — — — — — — — — — — — — — — — — — — —                                                                                                                                                                                                                                                                                                                                                                                                                                                                                                                                                                                                                                                                                                                                                                                                                                                                                                                                                                                                                                                        |                                      |
| Local Government Tax Reimbursement — — — — — —                                                                                                                                                                                                                                                                                                                                                                                                                                                                                                                                                                                                                                                                                                                                                                                                                                                                                                                                                                                                                                                                                   |                                      |
| Executive Order #3 — — 95.1 95.1                                                                                                                                                                                                                                                                                                                                                                                                                                                                                                                                                                                                                                                                                                                                                                                                                                                                                                                                                                                                                                                                                                 |                                      |
| Executive Order #3 = 95.1 95.1                                                                                                                                                                                                                                                                                                                                                                                                                                                                                                                                                                                                                                                                                                                                                                                                                                                                                                                                                                                                                                                                                                   |                                      |
|                                                                                                                                                                                                                                                                                                                                                                                                                                                                                                                                                                                                                                                                                                                                                                                                                                                                                                                                                                                                                                                                                                                                  |                                      |
| Corporate Income Tax, Adjusted for Transfers \$\\\\\\\\\\\\\\\\\\\\\\\\\\\\\\\\\\\\                                                                                                                                                                                                                                                                                                                                                                                                                                                                                                                                                                                                                                                                                                                                                                                                                                                                                                                                                                                                                                              |                                      |