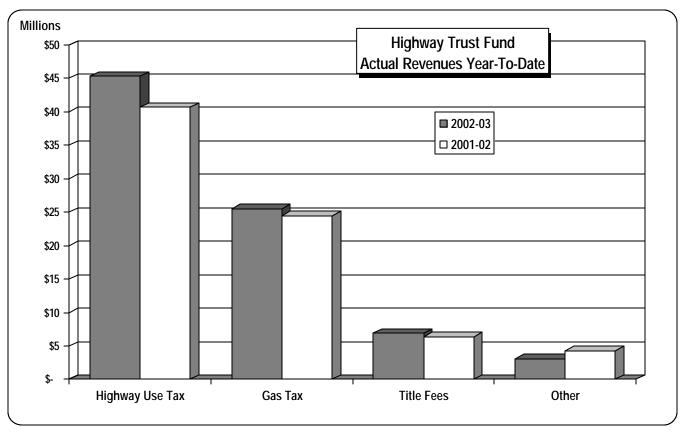

| Δ    | 77.3  |    | 736.6   |        | 477.3   |     | 736.6   |           | 477.3    |        | 736.6                                  |           |           |
| Deginning Datanec                                                               |      | 11.3  |    | 130.0   |        | -F111-J |     | , 30.0  | _         | тіі.З    |        | 750.0                                  |           |           |
| <b>Ending Balance</b>                                                           | \$ 5 | 02.7  | \$ | 605.0   | \$     | 502.7   | \$  | 605.0   | \$        |          | \$     |                                        |           |           |

- 13 - UNAUDITED

<sup>[2]</sup> Multi-year budget. Full budget not available until September 2002.