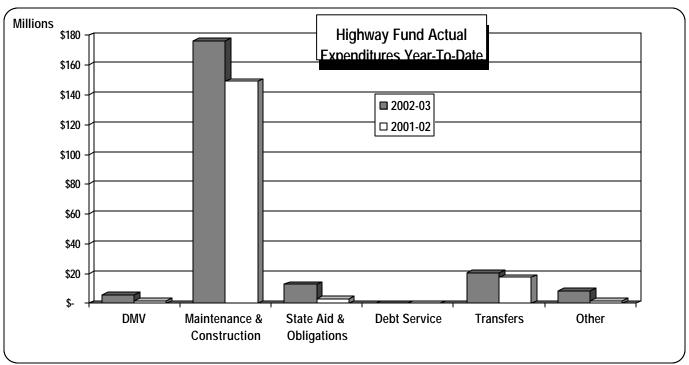

| 28.0              | _         |                                   |         |  |
| Cash-flow Provisions - G.S. 136-176 and G.S. 143-28.1 | _             | _        | _                 | _               | 1,093.8           | 775.8     |                                   |         |  |
| <b>Beginning Balance</b>                              | 484.1         | 374.5    | 484.1             | 374.5           | 484.1             | 374.5     |                                   |         |  |
| <b>Ending Balance</b>                                 | \$ 399.9      | \$ 364.2 | \$ 399.9          | \$ 364.2        | \$ 52.4           | \$ 55.2   |                                   |         |  |

<sup>[1]</sup> Multi-year budget. Full budget not available until September 2002.

-10 - UNAUDITED





#### SCHEDULE OF ASSETS, LIABILITIES AND FUND BALANCE - BUDGETARY BASIS HIGHWAY TRUST FUND

July 31, 2002 (Expressed in Millions)

| Assets                                                            |            | Liabilities and Fund Balance                                                                               | _             |          |
|-------------------------------------------------------------------|------------|------------------------------------------------------------------------------------------------------------|---------------|----------|
| Deposits with State Treasurer:<br>Cash and Short-term Investments | \$ 551.9   | Liabilities: Due to Highway Fund                                                                           | \$ 55.4       |          |
| Accounts