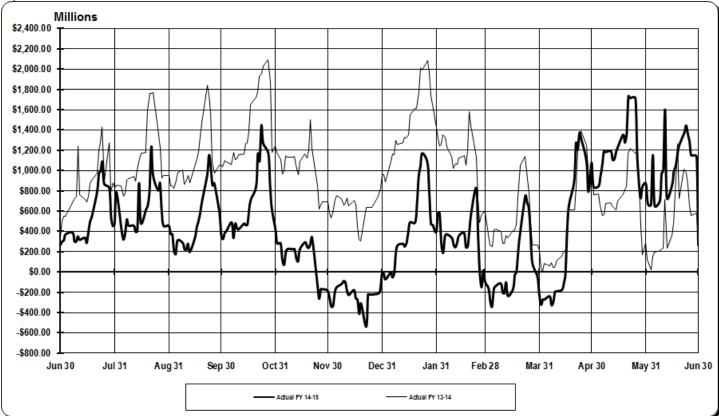

#### GENERAL FUND – REVERTING UNRESERVED FUND BALANCE

FISCAL YEAR-TO-DATE JUNE 30, 2015 AND FISCAL YEAR ENDED JUNE 30, 2014

Expressed in Millions

The graph above tracks the daily fluctuation of unreserved fund balance for the current and prior fiscal years.