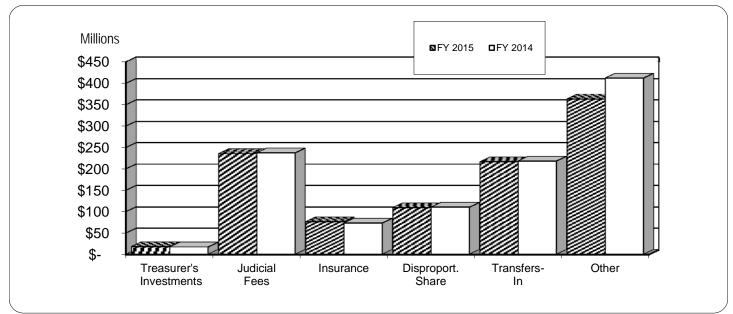

#### GENERAL FUND – REVERTING ACTUAL NON-TAX REVENUES

FISCAL YEAR-TO-DATE JUNE 30, 2015 AND JUNE 30, 2014

The graph above compares the year-to-date tax revenues for the current and prior fiscal years.