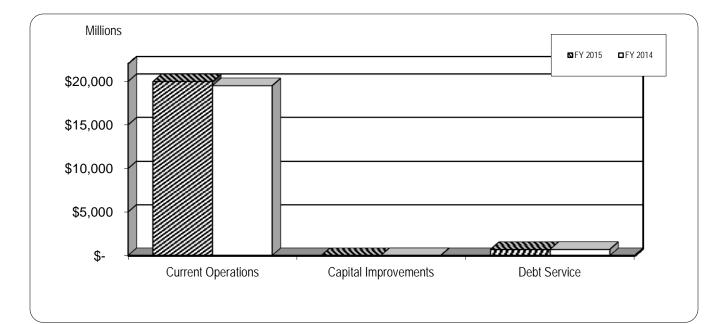

#### GENERAL FUND – REVERTING ACTUAL APPROPRIATION EXPENDITURES FISCAL YEAR-TO-DATE JUNE 30, 2015 AND JUNE 30, 2014

The graph above compares appropriation expenditures by major category for the current and prior fiscal years.

Actual appropriation expenditures through June 2015 were more than actual appropriation expenditures through June 2014 by \$432.3 million, or 2.1%. Appropriation expenditures for current operations (exclusive of appropriation expenditures for capital improvements and debt service) through June 2015 were more than appropriation expenditures through June 2014 by \$452.3 million, or 2.3%.