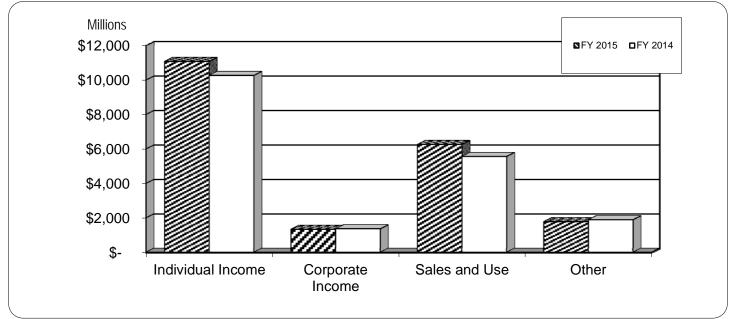

#### GENERAL FUND – REVERTING ACTUAL TAX REVENUES

FISCAL YEAR-TO-DATE JUNE 30, 2015 AND JUNE 30, 2014

The graph above compares the year-to-date tax revenues for the current and prior fiscal years.