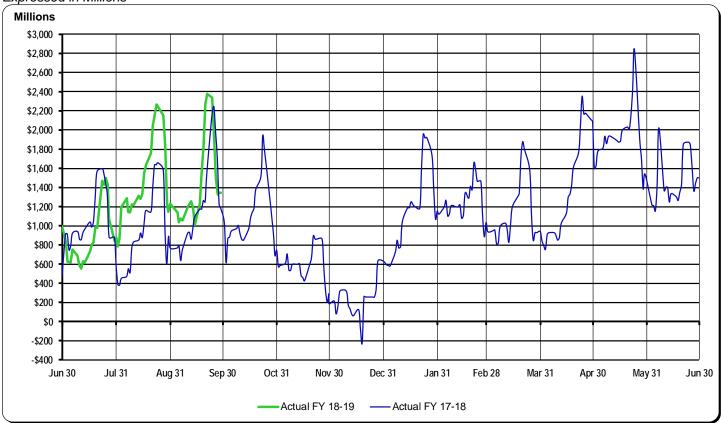

#### GENERAL FUND – REVERTING UNRESERVED FUND BALANCE

FISCAL YEAR-TO-DATE SEPTEMBER 30, 2018 AND FISCAL YEAR ENDED JUNE 30, 2018

Expressed in Millions

The graph above tracks the daily fluctuation of unreserved fund balance for the current and prior fiscal years.