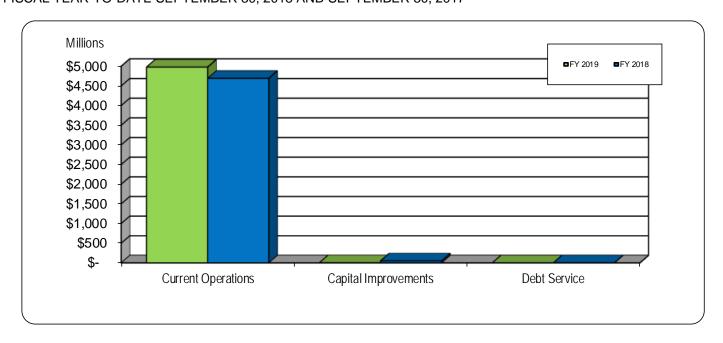

### GENERAL FUND – REVERTING ACTUAL APPROPRIATION EXPENDITURES

FISCAL YEAR-TO-DATE SEPTEMBER 30, 2018 AND SEPTEMBER 30, 2017

The graph above compares appropriation expenditures by major category for the current and prior fiscal years.

Actual appropriation expenditures through September 2018 were more than actual appropriation expenditures through September 2017 by \$197.8 million, or 4.2%. Appropriation expenditures for current operations (exclusive of appropriation expenditures for capital improvements and debt service) through September 2018 were more than appropriation expenditures through September 2017 by \$284.2 million, or 6.1%.