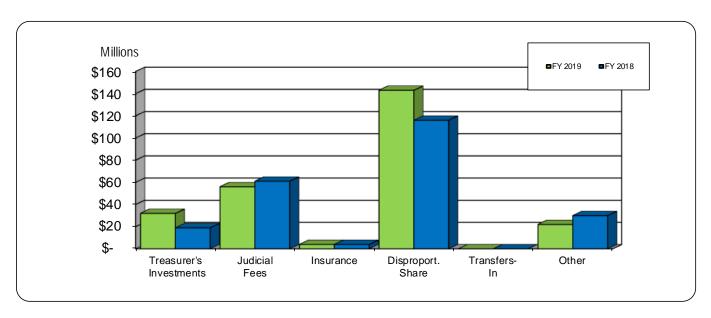

### GENERAL FUND – REVERTING ACTUAL NON-TAX REVENUES

FISCAL YEAR-TO-DATE SEPTEMBER 30, 2018 AND SEPTEMBER 30, 2017

The graph above compares the year-to-date non-tax revenues for the current and prior fiscal years.