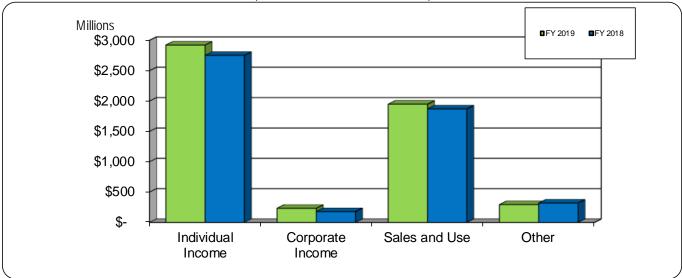

### GENERAL FUND – REVERTING ACTUAL TAX REVENUES

The graph above compares the year-to-date tax revenues for the current and prior fiscal years.