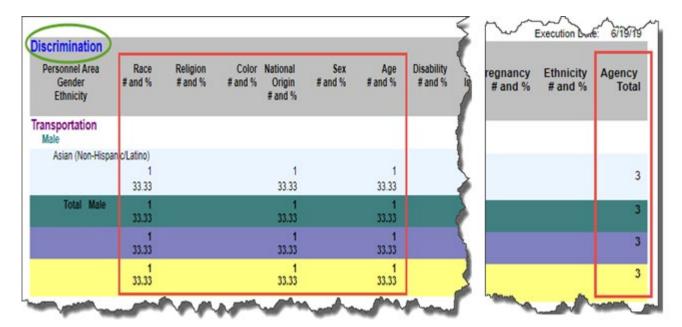

- When multiple discrimination factors are filed under one grievance for EEs in Integrated HR-Payroll
  System, this report shows them in individual columns on a separate count under a policy violation or
  discrimination or retaliation category. Agency Total column displayed at the end of each row reflects
  the number of policy violations or discrimination factors based on Personal Area, Gender and Ethnicity,
  not the total agency grievances.
  - For example, here an employee filed a grievance on multiple factors Race, Age and National Origin.

 This report will reflect them under different discrimination factors. Here the Agency Total columns shows the number of such factors for each row. The count (1) and percentage (33.33) reflects the grievance discrimination factor count and percentage by Agency Total categorized by Personal Area/Gender/Ethnicity. Agency Total does not reflect the total Agency grievances.