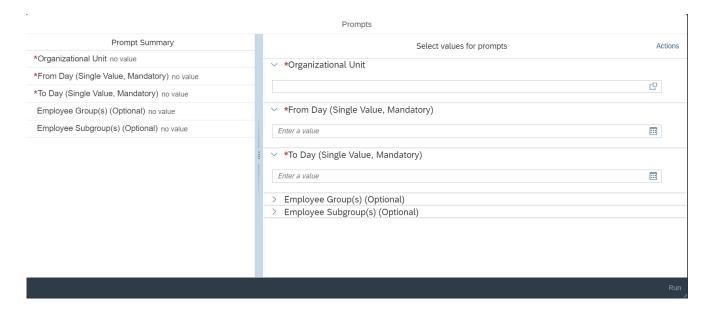

#### How to generate this report

This report is generated after selecting values for the mandatory prompts. All mandatory prompts must have values selected before the Run Icon can be used to generate the report. Mandatory prompts can be identified as mandatory by the exclamation mark inside of the yellow-orange triangle, the square with the checkmark, or the display of (Mandatory). Detailed instructions for interaction with each prompt can be found on the OSC website at https://www.osc.nc.gov/documents/files/crystal-prompts.

The Mandatory prompts for this report are:

- Organizational Unit
- From Day (Single Value, Mandatory)
- To Day (Single Value, Mandatory)

This report can also be further limited by utilizing the Optional prompts to further limiting the amount of data that retrieved into the body of the report. Optional prompts are indicated as option in parentheses beside the prompt.

The Optional prompts are:

- Employee Group(s) (Optional)
- Employee Subgroup(s) (Optional)