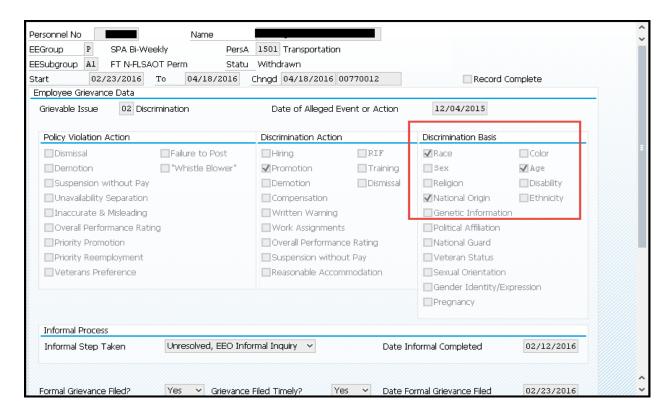

- When multiple discrimination factors are filed under one grievance for EEs in Integrated HR-Payroll
  System, this report shows them in individual columns on a separate count under a policy violation or
  discrimination or retaliation category. Agency Total column displayed at the end of each row reflects
  the number of policy violations or discrimination factors based on Personal Area, Gender and Ethnicity,
  not the total agency grievances.
  - For example, here an employee filed a grievance on multiple factors Race, Age and National Origin.

 This report will reflect them under different discrimination factors. Here the Agency Total columns shows the number of such factors for each row. The count (1) and percentage (33.33) reflects the grievance discrimination factor count and percentage by Agency Total categorized by Personal Area/Gender/Ethnicity. Agency Total does not reflect the total Agency grievances.