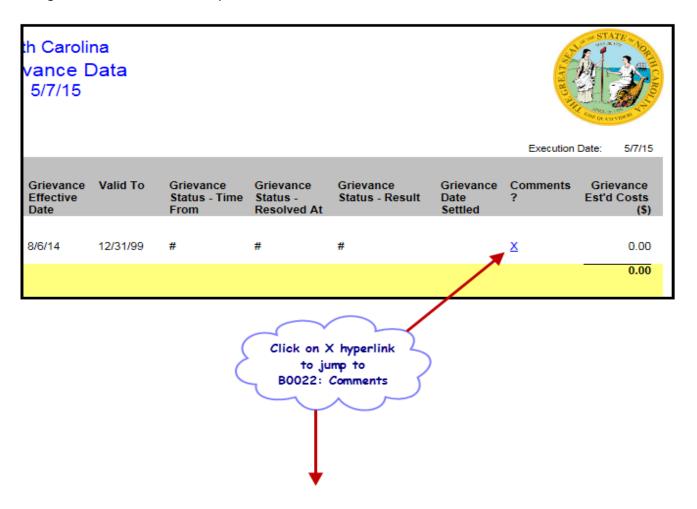

## REPORT DESCRIPTION:

This report lists all historical grievances (from Infotype 0102) filed by active employees. It includes details such as when the grievance was filed and its current status. Provides jump to 'B0022: Comments'

### Navigate to B0022: Comments report

Hint: Right Click and use the menu option to select 'Open in New Tab' or 'Open in New Window'" to see comments.