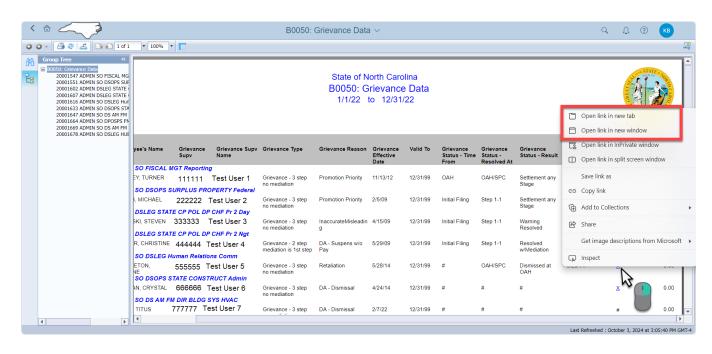

## **Initial Layout**

The report lists all grievances based on the prompt selections. Below is a sample of the layout rendered.

State of North Carolina B0050: Grievance Data 1/1/20 to 9/1/20

| Employee's Name | Grievance<br>Supv   | Grievance<br>Supv Name  | Grievance Type                              | Grievance<br>Reason                                                                 | Grievance<br>Effective<br>Date                                                                              | Valid To                                                                                                                           |                                                                                                                                             |
|-----------------|---------------------|-------------------------|---------------------------------------------|-------------------------------------------------------------------------------------|-------------------------------------------------------------------------------------------------------------|------------------------------------------------------------------------------------------------------------------------------------|---------------------------------------------------------------------------------------------------------------------------------------------|
| Creative Se     | rvices              |                         |                                             |                                                                                     |                                                                                                             |                                                                                                                                    |                                                                                                                                             |
| DOE, JANE       | 19999999            | John A Doe              | Grievance - 2 step<br>mediation is 1st step | DA - Suspens w/o<br>Pay                                                             | 5/30/14                                                                                                     | 12/31/99                                                                                                                           | ī                                                                                                                                           |
|                 | Creative <b>S</b> e | Supv  Creative Services | Supv Supv Name  Creative Services           | Supv Supv Name  Creative Services  DOE, JANE 19999999 John A Doe Grievance - 2 step | Supv Supv Name Reason  Creative Services  DOE, JANE 19999999 John A Doe Grievance - 2 step DA - Suspens w/o | Supv Supv Name Reason Effective Date  Creative Services  DOE, JANE 19999999 John A Doe Grievance - 2 step DA - Suspens w/o 5/30/14 | Supv Supv Name Reason Effective Date  Creative Services  DOE, JANE 19999999 John A Doe Grievance - 2 step DA - Suspens w/o 5/30/14 12/31/99 |

### Navigate to B0022: Comments report

Hint: Right Click and use the menu option to select 'Open in New Tab' or 'Open in New Window'" to see comments.