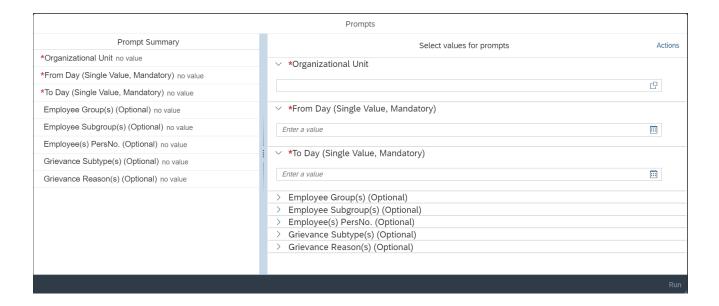

#### How to generate this report

This report is generated after selecting values for the mandatory prompts. All mandatory prompts must have values selected before the Run Icon can be used to generate the report. Mandatory prompts can be identified as mandatory by the exclamation mark inside of the yellow-orange triangle, the square with the checkmark, or the display of (Mandatory). Detailed instructions for interaction with each prompt can be found on the OSC website at https://www.osc.nc.gov/documents/files/crystal-prompts.

The Mandatory prompts for this report are:

- Organizational Unit
- From Day (Single Value, Mandatory)
- From Day (Single Value, Mandatory)

This report can also be further limited by utilizing the Optional prompts to further limiting the amount of data that retrieved into the body of the report. Optional prompts are indicated as option in parentheses beside the prompt.

The Optional prompts are:

- Employee Group(s) (Optional)
- Employee Subgroup(s) (Optional)
- Employee(s) PersNo. (Optional)
- Grievance Subtype(s) (Optional)
- Grievance Reason(s) (Optional)