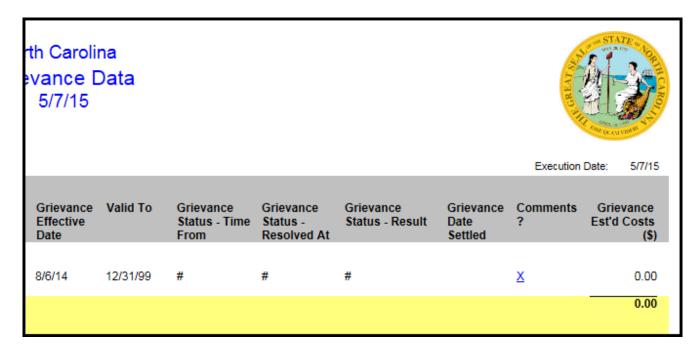

## REPORT DESCRIPTION:

This report lists all historical grievances (from Infotype 0102) filed by active employees. It includes details such as when the grievance was filed and its current status. Provides jump to 'B0022: Comments'

## **Initial Layout**

The report lists all grievances based on the prompt selections. Below is a sample of the layout rendered.

State of North Carolina B0050: Grievance Data 1/1/20 to 9/1/20

| Employee's Name | Grievance<br>Supv   | Grievance<br>Supv Name  | Grievance Type                              | Grievance<br>Reason                                                                 | Grievance<br>Effective<br>Date                                                                              | Valid To                                                                                                                           |                                                                                                                                             |
|-----------------|---------------------|-------------------------|---------------------------------------------|-------------------------------------------------------------------------------------|-------------------------------------------------------------------------------------------------------------|------------------------------------------------------------------------------------------------------------------------------------|---------------------------------------------------------------------------------------------------------------------------------------------|
| Creative Se     | rvices              |                         |                                             |                                                                                     |                                                                                                             |                                                                                                                                    |                                                                                                                                             |
| DOE, JANE       | 19999999            | John A Doe              | Grievance - 2 step<br>mediation is 1st step | DA - Suspens w/o<br>Pay                                                             | 5/30/14                                                                                                     | 12/31/99                                                                                                                           | ī                                                                                                                                           |
|                 | Creative <b>S</b> e | Supv  Creative Services | Supv Supv Name  Creative Services           | Supv Supv Name  Creative Services  DOE, JANE 19999999 John A Doe Grievance - 2 step | Supv Supv Name Reason  Creative Services  DOE, JANE 19999999 John A Doe Grievance - 2 step DA - Suspens w/o | Supv Supv Name Reason Effective Date  Creative Services  DOE, JANE 19999999 John A Doe Grievance - 2 step DA - Suspens w/o 5/30/14 | Supv Supv Name Reason Effective Date  Creative Services  DOE, JANE 19999999 John A Doe Grievance - 2 step DA - Suspens w/o 5/30/14 12/31/99 |