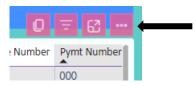

You can use filters or slicers for any of the fields in the report. To access all the fields for search capabilities, click in any of the report columns:

If you would like to export your selected transactions to EXCEL, move your cursor to the top of the report headers. Four boxes appear. The last box contains three periods – "more options".

|                                                                                  |                                            |                                                         |                                                | GL                          | Posting                | Detai         | for Fi        |               | ear 20         | )23           |                   |                         |                |             |  |                                                     | 〒 Filters Q Search |  |
|----------------------------------------------------------------------------------|--------------------------------------------|---------------------------------------------------------|------------------------------------------------|-----------------------------|------------------------|---------------|---------------|---------------|----------------|---------------|-------------------|-------------------------|----------------|-------------|--|-----------------------------------------------------|--------------------|--|
| <ul> <li>Search</li> <li>Select</li> <li>0101</li> <li>0104</li> </ul>           | O Search         ,0           Ø Select all | ccount: All<br>Search<br>Select all<br>111270<br>116190 | 0 s<br>S<br>1<br>1                             | 0001000                     | Vendo<br>Sei<br>Sei    |               | Effec         | tive Date     | 6/30/2023      |               | ansacti<br>12/30/ | on Date<br>2022 🐵 10/24 | /2023 🗉        | )           |  | Filters on this visual<br>Vendor Number<br>is (All) |                    |  |
| <ul> <li>0200</li> <li>0201</li> <li>0202</li> <li>0211</li> <li>0221</li> </ul> |                                            |                                                         | 128100<br>211100<br>224100<br>437213<br>420100 |                             | 0002456                |               |               | AP            |                | MI            |                   |                         |                |             |  |                                                     | Share              |  |
| Company                                                                          | Account                                    | Center                                                  | Effective Date                                 | Transaction Amoun           | t Transaction Date     | Description 1 | Description 2 | Description 3 | '              | Paying Entity | Vendor Number     | GRP                     | Invoice Number |             |  |                                                     |                    |  |
| 1401                                                                             | 111270                                     | 1000                                                    | 6/30/2023                                      | (\$473,949.00)              | 7/27/2023              |               |               |               | BC             |               |                   | D                       | 2              | 000         |  | C.                                                  | Add a comment      |  |
| 1401                                                                             | 116190                                     | 1000                                                    | 6/30/2023                                      | \$4,644.08                  | 8/3/2023               |               |               |               | BC             |               |                   |                         |                | 000         |  | 5                                                   | Export data        |  |
| 1401                                                                             | 116190                                     | 1000                                                    | 6/30/2023                                      | (\$7,435.52)                | 6/30/2023              |               |               |               | BC             |               |                   |                         |                | 000         |  |                                                     | Show as a table    |  |
| 1401                                                                             | 128100                                     | 1000                                                    | 6/30/2023                                      | \$1,385,927.00              | 8/18/2023              |               |               |               | BC             |               |                   |                         |                | 000         |  |                                                     |                    |  |
|                                                                                  | 128100                                     | 1000                                                    | 6/30/2023                                      | \$235,388.00                | 8/28/2023              |               |               |               | BC             |               |                   |                         |                | 000         |  | 62                                                  | Spotlight          |  |
| 1401                                                                             |                                            | 1000                                                    | 6/30/2023                                      | \$480,545.00<br>\$71,768.00 | 8/18/2023<br>8/30/2023 |               |               |               | BC             |               |                   |                         |                | 000         |  | 0                                                   | Get insights       |  |
| 1401                                                                             | 128100                                     | 1000                                                    |                                                |                             |                        |               |               |               | BC             |               |                   |                         |                |             |  | Z I                                                 | Sort descending    |  |
| 1401<br>1401                                                                     | 128100                                     | 1000                                                    | 6/30/2023                                      |                             |                        |               |               |               |                |               |                   |                         |                |             |  |                                                     |                    |  |
| 1401<br>1401<br>1401                                                             | 128100<br>128100                           | 1000                                                    | 6/30/2023                                      | (\$1,385,927.00)            | 8/18/2023              |               |               |               | BC             |               |                   |                         |                | 000         |  |                                                     |                    |  |
| <mark>1401</mark><br>1401                                                        | 128100                                     |                                                         |                                                |                             |                        |               |               |               | BC<br>BC<br>BC |               |                   |                         |                | 000 000 000 |  |                                                     | Sort ascending     |  |