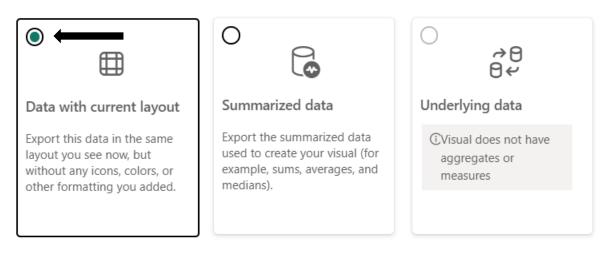

# Which data do you want to export?

Export your data in the format that suits your needs. If you have a lot of data, the number of rows you export might be limited depending on the file type you select. Learn more about exporting data

File format:

.xlsx (Excel 150,000-row max)~

 $\times$ 

Select data with current layout and click export. The data will be loaded into your download folder. Once you open it, you can rename and save in excel format.