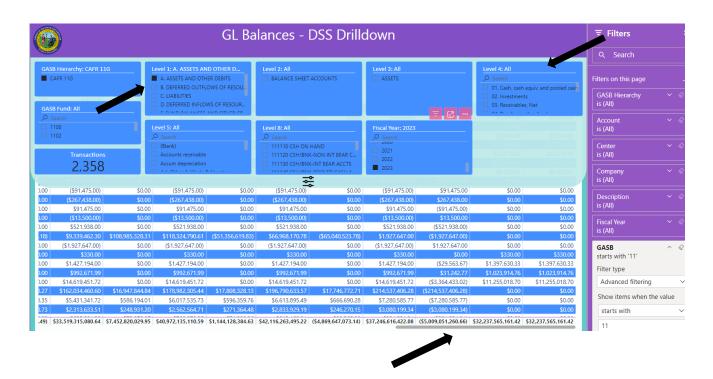

Agencies should be able to retrieve data similar to that found on a NCAS DAPG67 report.

There is also a report called GL Balances – DSS. Fiscal years 2023 – 2004 have been created. This data is summarized by budget fund and assigned the correct GASB identifier. An ACFR structure has been applied to roll up the accounting distributions to a summary level, simulating the DSS ACFR reports. A detail discuss can be found towards the end of this documentation.

To reset ALL filters, click the 🕤 at the top of the page on the right.

Some reports keep the filters at the top of the page, like below:

|                      | )                                    |                          |                                                                                  |                      | Ģ                                                        | GL Balaı                                | nces                       |                                                                                 |                                   |                                   |                                                                       |                                   | <b>∓</b> Filters                                                   | K |
|----------------------|--------------------------------------|--------------------------|----------------------------------------------------------------------------------|----------------------|----------------------------------------------------------|-----------------------------------------|----------------------------|---------------------------------------------------------------------------------|-----------------------------------|-----------------------------------|-----------------------------------------------------------------------|-----------------------------------|--------------------------------------------------------------------|---|
| 1401<br>1401<br>1401 | Transact<br>1,91<br>111230<br>111250 |                          | Company: 1401<br>,0 14<br>0 314<br>1014<br>1401<br>1402<br>1404                  |                      | Accou<br>Ø Sei<br>111<br>111<br>111<br>111<br>111<br>111 | arch<br>ect all<br>1230<br>1250<br>1270 |                            | Center: All<br>Search<br>Select all<br>1000<br>10001000<br>10001002<br>10001040 |                                   |                                   | scal Year: 2022<br>Select all<br>2008<br>2009<br>2010<br>2011<br>2012 |                                   | Q Search<br>Filters on this page<br>Company<br>is (All)<br>Account |   |
|                      |                                      |                          | A/R                                                                              | 2022                 | \$0.00                                                   | ¢¢                                      | \$0.00                     | \$0.00                                                                          | \$0.00                            | \$0.00                            | \$0.00                                                                | \$0.00                            | is (All)                                                           |   |
| 1401<br>1401         | 127310                               | 1000                     | FURNITURE                                                                        | 2022                 | \$0.00<br>\$0.00                                         | 30,551,45<br>\$0.00                     | \$0.00<br>\$0.00           | 30,531.43<br>\$0.00                                                             | \$0.00                            | 30,531.45<br>\$0.00               | \$0.00<br>\$0.00                                                      | 30,531,45<br>\$0.00               | Center<br>is (All)                                                 |   |
| 1401<br>1401<br>1401 | 127320<br>127320<br>127530           | 1000<br>10001000<br>1000 | EQUIPMENT<br>EQUIPMENT<br>COMPUTER SOFTWARE                                      | 2022<br>2022<br>2022 | \$0.00<br>\$0.00<br>\$0.00                               | \$0.00<br>\$0.00<br>\$0.00              | \$0.00<br>\$0.00<br>\$0.00 | \$0.00<br>\$0.00<br>\$0.00                                                      | \$0.00<br>\$0.00<br>\$0.00        | \$0.00<br>\$0.00<br>\$0.00        | \$0.00<br>\$0.00<br>\$0.00                                            | \$0.00<br>\$0.00<br>\$0.00        | Description<br>is (All)                                            |   |
| 1401<br>1401<br>1401 | 128100<br>128100<br>211100           | 1000<br>10001000<br>1000 | AMT AVAIL/PROV GLT DEBT<br>AMT AVAIL/PROV GLT DEBT<br>ACCOUNTS PAYABLE           | 2022<br>2022<br>2022 | \$0.00<br>\$0.00<br>\$0.00                               | \$0.00<br>\$0.00<br>(\$45,095.66)       | \$0.00<br>\$0.00<br>\$0.00 | \$0.00<br>\$0.00<br>(\$45,095.66)                                               | \$0.00<br><b>\$0.00</b><br>\$0.00 | \$0.00<br>\$0.00<br>(\$45,095.66) | \$0.00<br>\$0.00<br>\$0.00                                            | \$0.00<br>\$0.00<br>(\$45,095.66) | FY<br>is (All)                                                     |   |
| 1401<br>1401         | 211110<br>211210                     | 1000<br>1000             | DUE TO EMPLOYEES<br>ACCR-SALARY & WAGES                                          | 2022<br>2022         | \$0.00<br>\$0.00                                         | \$0.00<br>\$0.00                        | \$0.00<br>\$0.00           | \$0.00<br>\$0.00                                                                | \$0.00<br>\$0.00                  | \$0.00<br>\$0.00                  | \$0.00<br>\$0.00                                                      | \$0.00<br>\$0.00                  | P1 Activity<br>is (All)                                            |   |
| 1401<br>1401<br>1401 | 211220<br>211230<br>211240           | 1000<br>1000<br>1000     | W/HOLD & EMPLOY MATCH PAY<br>PAYROLL GARNISHMENT PAY<br>CENTRAL PAYROLL CLEARING | 2022<br>2022<br>2022 | \$0.00<br>\$0.00<br>\$0.00                               | \$0.00<br>\$0.00<br>\$0.00              | \$0.00<br>\$0.00<br>\$0.00 | \$0.00<br>\$0.00<br>\$0.00                                                      | \$0.00<br>\$0.00<br>\$0.00        | \$0.00<br>\$0.00<br>\$0.00        | \$0.00<br>\$0.00<br>\$0.00                                            | \$0.00<br>\$0.00<br>\$0.00        | July<br>is (All)                                                   |   |