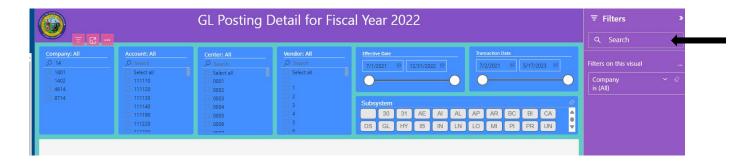

|               |                   |             |             | scal Year 2022          |                        | Q Search               |  |
|---------------|-------------------|-------------|-------------|-------------------------|------------------------|------------------------|--|
| Company: All  | Account: All      | Center: All | Vendor: All | Effective Date          | Transaction Date       |                        |  |
| <u>,</u> O 14 | O Search          | P Search    | ,O Search   | 7/1/2021 🐵 12/31/2022 📾 | 7/2/2021 🗐 5/17/2023 🗐 | Filters on this visual |  |
| 1401          | Select all        | Select all  | Select all  |                         |                        | Company                |  |
| 1402<br>4614  | 111110<br>1111120 | 0001        | <u> </u>    |                         |                        | is (All)               |  |
| 8714          | 111130            |             | 2           |                         |                        |                        |  |
| 121 07 14     | 111140            | 0004        | C 3         | Subsystem               |                        |                        |  |
|               | 111190            | 0005        | 4           | 30 31 AE AI             | AL AP AR BC BI CA      |                        |  |
|               | 111220            | 0006        | 🖾 S         | DS GL HY IB IN          | LN LO MI PI PR UN      |                        |  |
|               | 111220            |             | 17.6        | DS GL HT ID IN          |                        |                        |  |

You can use the search function above the list of companies. If you want to select more than one company, hold the control key between selections. You can also use the filters or slicers on the right side of the screen. To activate the filters, click on one of the columns (company, account, center, vendor).