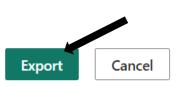

File format:

.xlsx (Excel 150,000-row max)~

 $\times$ 

Select data with current layout and click export. The data will be loaded into your download folder. Once you open it, you can rename and save in excel format.