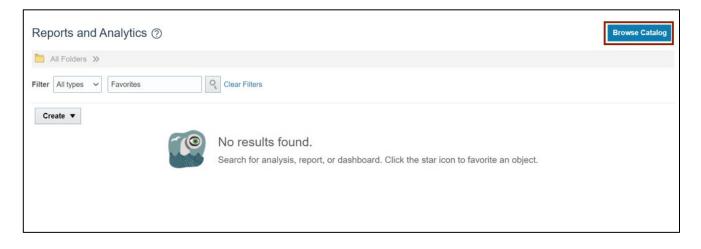

3. On the **Reports and Analytics** page, click the **Browse Catalog** button.

4. Under the **Folders** pane, click the **Shared Folders** and then click the **Custom** folder. Furthermore, click the **FBR Custom** folder.