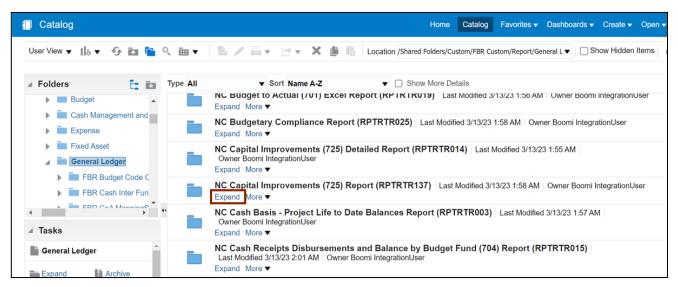

5. Click the **Report** folder and then click the **General Ledger** folder.

6. On the right side of the page, under the **NC Capital Improvements (725) Report (RPTRTR137),** click the **Expand** link.