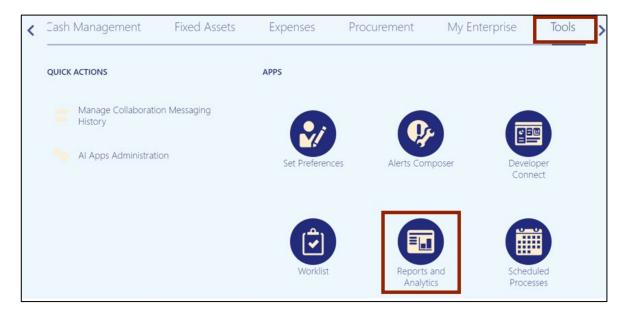

#### **Run Custom Pre-Built Reports**

To run custom pre-built reports in NCFS, please follow the steps below:

- 1. Log in to the NCFS portal with your credentials to access the system.
- 2. On the Home page, click the Tools tab and then click the Reports and Analytics app.

3. On the **Reports and Analytics** page, click the **Browse Catalog** button.

4. Under the **Folders** pane, click the **Shared Folders** and then click the **Custom** folder. Furthermore, click the **FBR Custom** folder.