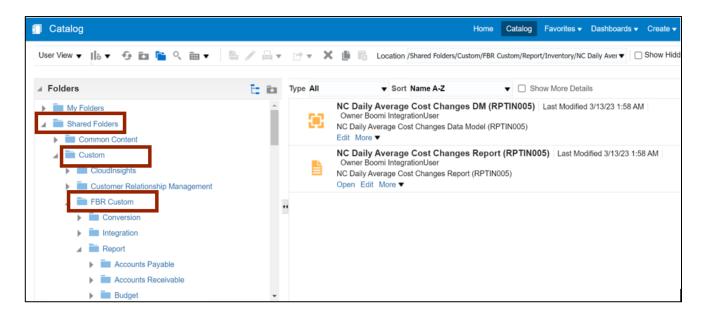

3. On the **Reports and Analytics** page, click the **Browse Catalog** button.

4. Under the **Folders** pane, click the **Shared Folders** and then click the **Custom** folder. Furthermore, click the **FBR Custom** folder.

5. Click the **Report** folder and then click the **General Ledger** folder.

6. On the right side of the page, under the **NC Capital Improvements (725) Report (RPTRTR137),** click the **Expand** link.