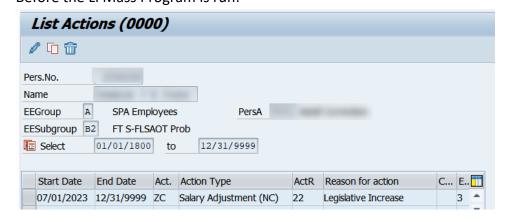

## **HOW THE LI MASS PROGRAM WORKS**

 When the LI Mass Program is run, all eligible employees will receive a 7/1/24 Salary Adjustment (ZC) Legislative Increase (22).
 Before the LI Mass Program is run: