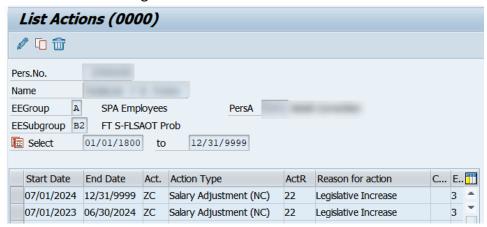

for ticket status updates.
- Agencies are to follow the normal ticket process for retro actions and inserts.
- Biweekly overpayment tickets must be submitted by 7/12/24 to ensure they are processed in time for PP415 payroll.
- **Monthly overpayment** tickets must be submitted **by 7/24/24** to ensure they are processed for July payroll.

Mass Salary Action Spreadsheets must be submitted to BEST no later than 7/17/24 to
ensure they are processed for July payroll.

# How the LI Program Works and Calculates the New Salary with Examples of Select Actions:

## **HOW THE LI MASS PROGRAM WORKS**

 When the LI Mass Program is run, all eligible employees will receive a 7/1/24 Salary Adjustment (ZC) Legislative Increase (22).
 Before the LI Mass Program is run:



After the LI Mass Program is run:



#### HOW THE LI MASS PROGRAM CALCULATES THE NEW SALARY

• The 7/1/24 salary is calculated on 6/30/24 salary for eligible employees. Most employees will receive a 3% increase.

Note that 3% of the 6/30/24 salary shown in the example below equals the amount \$1,116.



- New Hires, Reinstatement-Return to Work, and Temp to Perms dated 7/1/24 or later do not receive an LI action.
- If an eligible employee is separated, no action is needed because the system will recalculate.
- No special processing is required for employees on, or reinstated from LOA because this action does not impact IT0008 (Basic Pay).

# General Instructions for Actions Impacting the 7/1/2024 LI:

| LOA PCRs Effective<br>Prior to 7/1/24