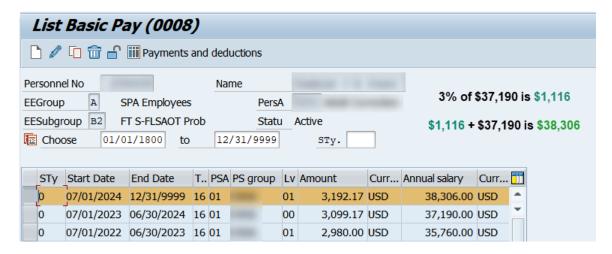

#### HOW THE LI MASS PROGRAM CALCULATES THE NEW SALARY

• The 7/1/24 salary is calculated on 6/30/24 salary for eligible employees. Most employees will receive a 3% increase.

Note that 3% of the 6/30/24 salary shown in the example below equals the amount \$1,116.