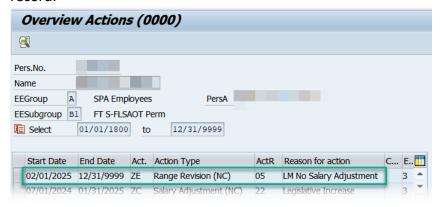

### **Important Notes:**

 As has been previously communicated by OSHR via memo sent to HR Directors, some employees will have a 2/1/25 (ZE) Range Revision (05) LM No Salary Adjustment on their record:

- ALWAYS review the employee actions in PA20 before processing any PCR action.
- If the action is effective 2/1/25 and does not involve a position change, the action may be worked at the agency per normal process.
- Do **NOT** attempt to process a new action with an effective date prior to 2/1/25 while there is a 2/1/25 Range Revision still on the employee's record. This would be considered an insert.
- Do **NOT** insert any action with an effective date prior to 2/1/25. Inserting an action will result in the 2/1/25 action being overwritten. This WILL cause payroll impacting issues and can prevent an employee from being paid.
- BEST will NOT insert retro actions (non-LOA) due to the 2/1/25 Range Revision action.
- BEST will **NOT** reprocess 2/1/25 ZE-05 Range Revision actions.
- Please follow instructions for ticket requirements listed in the <u>OM/PA Ticket Request Guide</u> (<u>Job Aid GN-9</u>) available on the OSC site. Five or more employees can be submitted by spreadsheet.

- If another (ZE) Range Revision action type is to be processed and effective 2/1/25, the ZE-05 (LM No Salary Adjustment) action **should remain** on the employees' record for reporting purposes.
- ALL Range Revisions MUST be back on the employee's record prior to any Legislative Increase processing.