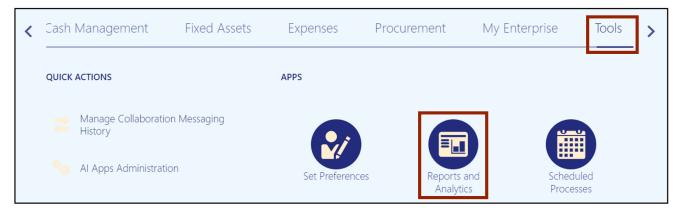

#### **Run Grants Reports**

To run Grants Management reports, follow the steps below:

- 1. Log in to the NCFS portal with your credentials to access the system.
- 2. On the Home page, click the Tools tab and select the Reports and Analytics app.