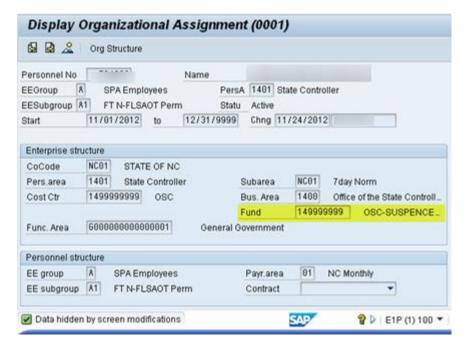

#### PA20 / PA30 - IT0001 - Fund Field

In transactions PA20/PA30, the *Fund* field on IT0001 has moved from the right to the left side of the screen:

#### OLD:

NEW: