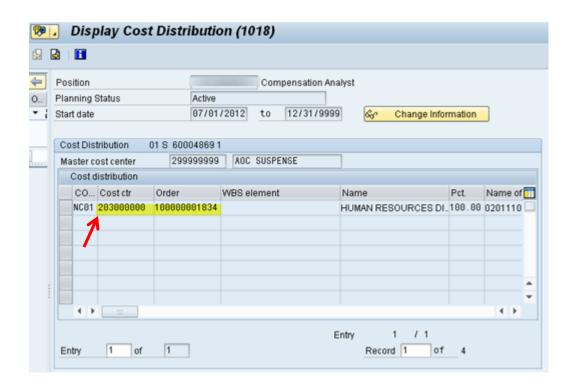

## PO13 - IT1018 - Fund & Order Fields

In transaction PO13 on the Cost Distribution screen (IT1018), the Cost center and Order fields will now display without leading zeroes. SAP has changed the viewing characteristics of this field.

OLD:

NEW: