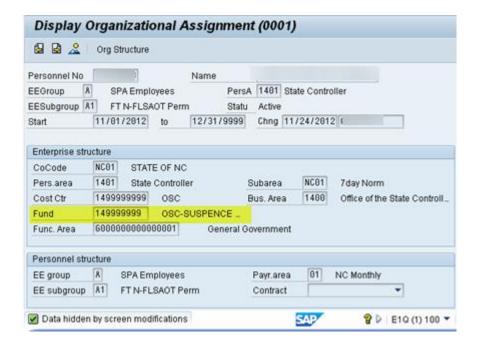

#### PA20 / PA30 - IT0001 - Fund Field

In transactions PA20/PA30, the *Fund* field on IT0001 has moved from the right to the left side of the screen:

#### OLD:

NEW: