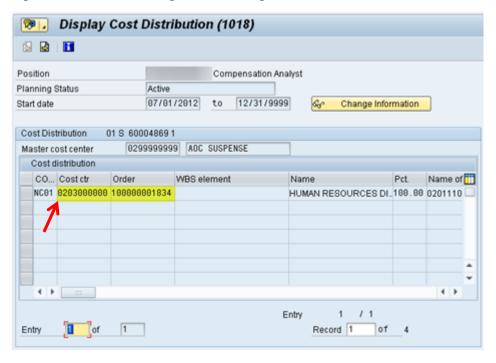

## PO13 - IT1018 - Fund & Order Fields

In transaction PO13 on the Cost Distribution screen (IT1018), the Cost center and Order fields will now display without leading zeroes. SAP has changed the viewing characteristics of this field.

OLD:

NEW: