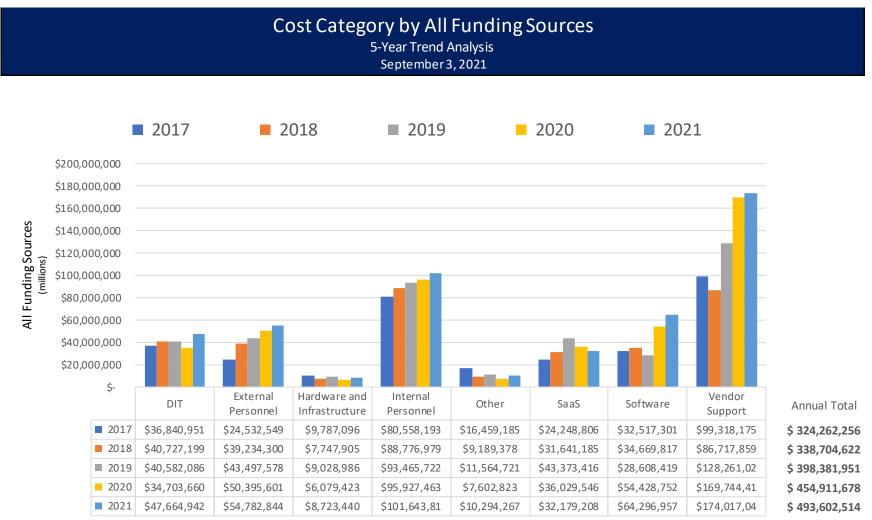

#### TABLE OF CONTENTS

| Introduction                                                                        | 1  |
|-------------------------------------------------------------------------------------|----|
| Overview of IT Expenditures                                                         | 1  |
| Report Methodology                                                                  | 2  |
| Categories                                                                          | 2  |
| Summary of IT Expenditures                                                          | 4  |
| Table 1-1 IT Expenditures                                                           | 5  |
| Table 1-2 IT Expenditures – IT Portfolio Management System Detail Cost Categories . | 6  |
| Table 1-3 IT Expenditures – UNC System Agencies                                     |    |
| Table 1-4 Percentage of IT Expenditures to Total Expenditures                       | 8  |
| Expenditure Summary by Budget Code Type                                             |    |
| Table 2-1 IT Expenditures Summary for General Fund Budget Codes                     |    |
| Table 2-2 IT Expenditures Summary for All Other Budget Codes                        |    |
| Budget to Actual Comparison and Current vs. Prior Year                              |    |
| Table 3-1 IT Expenditures - Budget to Actual Comparison                             |    |
| Table 3-2 IT Expenditures - Current versus Prior Year                               |    |
| Table 3-3 IT Expenditures - Current versus Prior Year – UNC System Agencies         |    |
| IT Related Contracted Personal Services                                             |    |
| Table 4-1 IT Related Contracted Personal Services                                   |    |
| Table 4-2 IT Related Contracted Personal Services – UNC System Agencies             |    |
| Salary and Fringe Benefit Calculations                                              |    |
| Table 5-1 Salary and Calculated Fringes for All IT Positions                        |    |
| Table 5-2 Salary and Calculated Fringes for All IT Positions - UNC System Agencies  |    |
| Salary Cost by Position Status and Type                                             |    |
| Table 5-3 Total IT Salary and Fringe Amount by Position Status                      |    |
| Table 5-4 Salary and Calculated Fringes by Banding Category for all IT Positions    |    |
| FTE Comparison between IT Positions and All Positions                               |    |
| Table 5-5 IT FTEs versus All FTEs                                                   |    |
| Portfolio Management                                                                |    |
| Projects                                                                            |    |
| Chart 1.1 – Project Costs by Source Funds                                           |    |
| Chart 1.2 – Project Costs by Detailed Cost Category                                 |    |
| Table 6-1 IT Expenditures – Projects Summary                                        |    |
| Table 6-2 IT Expenditures – Projects Summary by Source of Funds                     |    |
| Table 6-3 IT Expenditures – Projects Detail                                         |    |
| Table 6-4 IT Expenditures – Projects Detail by Source of Funds                      |    |
| Application Portfolio Management                                                    |    |
| Table 6-5 Application Costs Reports by Agency                                       |    |
| Table 6-6 Funding Sources                                                           |    |
| Table 6-7 Cost Category by All Funding Sources                                      | 70 |
| Figure 1-1 Annual Reporting of Information Technology Expenditures,                 |    |
| Secretary/SCIO, 7/12/2021                                                           |    |
| Closing                                                                             | 72 |