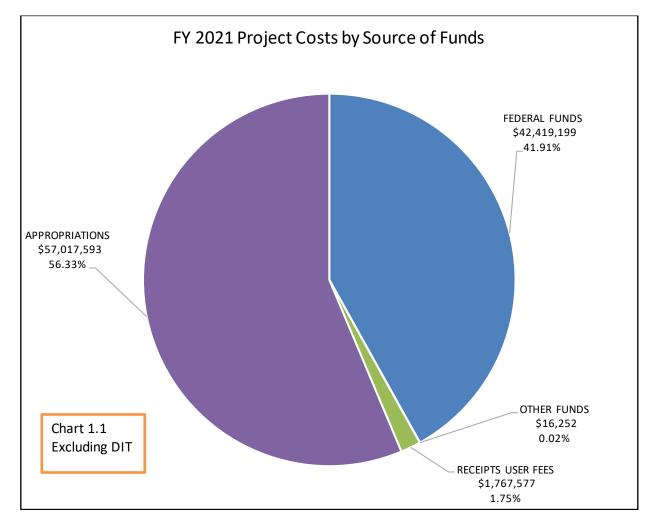

nagement (PPM) focuses on **new** technology projects intended to improve the delivery of existing services or to provide new services. Projects have a definite timeline, a budget, and a set of deliverables. When they are completed, the state should have a new service, application, or improved infrastructure to build on for the future.

#### Projects:

The Enterprise Project Management Office (EPMO), under the SCIO, monitored the initiation, execution, and closeout of more than 145 projects during FY 2021. IT projects represent new efforts with budgets, timelines, and milestones. Costs for these projects are included in this report as captured in the Information Technology Portfolio Management System. State agencies (including NCDIT) executed approximately \$125 million on IT projects.







Chart 1.2 shows the distribution of project funds statewide at a detailed cost level (excluding DIT).

Table 6-1 shows the distribution of costs for projects by agency for 2021 by cost category.

Table 6-2 shows the distribution of costs for projects by agency for 2021 by source of funds.

Table 6-3 shows the distribution of costs for projects by agency for 2021 by cost category in detail.

Table 6-4 shows the distribution of costs for projects by agency for 2021 by source of funds in detail.

|                                                 | for Ye                         | ar Ended Ju                    | ine 30, 2021                  |                   |                   |             |             |
|-------------------------------------------------|----------------------------