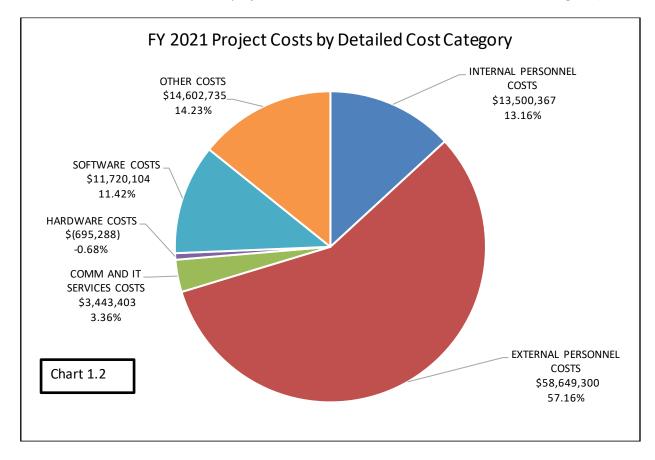

gement (PPM) focuses on **new** technology projects intended to improve the delivery of existing services or to provide new services. Projects have a definite timeline, a budget, and a set of deliverables. When they are completed, the state should have a new service, application, or improved infrastructure to build on for the future.

#### Projects:

The Enterprise Project Management Office (EPMO), under the SCIO, monitored the initiation, execution, and closeout of more than 145 projects during FY 2021. IT projects represent new efforts with budgets, timelines, and milestones. Costs for these projects are included in this report as captured in the Information Technology Portfolio Management System. State agencies (including NCDIT) executed approximately \$125 million on IT projects.







Chart 1.2 shows the distribution of project funds statewide at a detailed cost level (excluding DIT).

Table 6-1 shows the distribution of costs for projects by agency for 2021 by cost category.

Table 6-2 shows the distribution of costs for projects by agency for 2021 by source of funds.

Table 6-3 shows the distribution of costs for projects by agency for 2021 by cost category in detail.

Table 6-4 shows the distribution of costs for projects by agency for 2021 by source of funds in detail.

|                                                 | for Ye                         | ar Ended Ju                    | ine 30, 2021                  |                   |                   |             |             |
|-------------------------------------------------|------------------------------