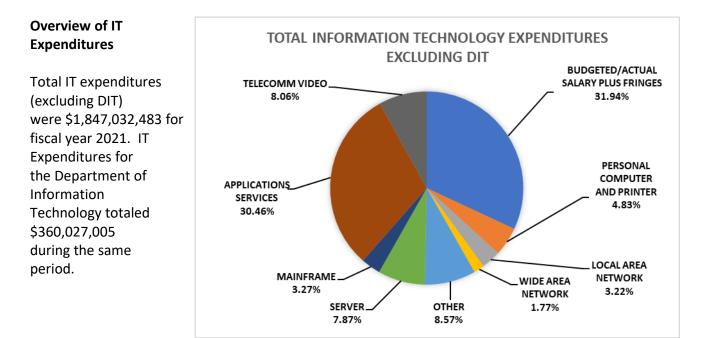

As can be seen in this chart, Budgeted/Actual Salaries plus Fringes continues to be the largest percentage of IT related expenditures at 31.94% of total IT expenditures.

The next largest categories of expenditures are Applications Services (30.46%), Other (8.57%), and Telecomm Video (8.06%). Remaining expenditures are broken down into the additional categories listed on Table 1-1, Information Technology Expenditures.

#### Summary of IT Expenditures

<u>Table 1-1 Information Technology Expenditures</u> lists by agency, the total IT expenditures grouped into major cost categories. The amounts listed are total costs, without regard to the funding source. Budgeted salary amounts plus calculated fringe benefit cost amounts are used to represent total salary cost, which means that the cost is overstated by the amount of lapsed salaries generated by vacant IT positions. Since UNC System agencies (except School of Science and Math) now report actual personnel expenditures, their numbers are not overstated. As a primary IT services vendor for most agencies, the Department of Information Technology is shown separately and is not included in the report totals.

#### Table 1-1 Information Technology Expenditures

for Year Ended June 30, 2021

|                                               | 1                                      |                                     |                       |                      |             |             |            |                          | ,                 | 1             |
|-----------------------------------------------|----------------------------------------|-------------------------------------|-----------------------|----------------------|-------------|-------------|------------|--------------------------|-------------------|---------------|
|                                               | BUDGETED/ACTUAL<br>SALARY PLUS FRINGES | PERSONAL<br>COMPUTER<br>AND PRINTER | LOCAL AREA<br>NETWORK | WIDE AREA<br>NETWORK | OTHER       | SERVER      | MAINFRAME  | APPLICATIONS<br>SERVICES | TELECOMM<br>VIDEO | YTD TOTALS    |
| Community Colleges System Office              | 5,818,331                              |                                     | 36,586                | 26,438               | 34,026      | 8,438,494   | 442,718    | , ,                      | 3,793,421         |               |
| Department of Administration                  | 244,743                                |                                     | 389,902               | 198,661              | 2,345,031   | 755,227     | 90,291     | , ,                      | 391,093           |               |
| Department of Agriculture & Consumer Services | 4,092,339                              | , ,                                 | 70,479                | 189,166              | 548,272     | 200,080     | 41,501     | ,                        | 3,375,197         |               |
| Department of Commerce                        | 15,412,950                             |                                     | 392,997               | 118,463              | 612,762     | 2,067,718   | 2,283,271  |                          | 8,696,000         |               |
| Department of Environmental Quality           | 0                                      | , ,                                 | 278,583               | 28,993               | 1,941,934   | 1,354,987   | 34,597     | , ,                      | 1,287,852         |               |
| Department of Health and Human Services       | 73,023,602                             | , ,                                 | 578,474               | 385,298              | 12,235,171  | 49,484,323  | 4,751,396  |                          | 11,307,493        |               |
| Department of Insurance                       | 3,571,690                              | 520,447                             | 19,733                | 42,441               | 146,458     | 724,067     | 98,965     | , ,                      | 644,241           | 8,978,795     |
| Department of Justice                         | 2,587,759                              | 223,510                             | 8,318                 | 42,451               | 2,280,608   | 56,488      | 37,789     | 1,787,416                | 415,010           | 7,439,349     |
| Department of Labor                           | 1,044,327                              | 307,574                             | 0                     | 3,999                | 294,307     | 218,312     | 29,555     | 691,679                  | 312,540           | 2,902,293     |
| Department of Military and Veterans Affairs   | 0                                      | 196,402                             | 19,883                | 103,173              | 40,942      | 22,560      | 160        | 19,357                   | 227,124           |               |
| Department of Natural and Cultural Resources  | 1,937,441                              | 3,170,153                           | 45,936                | 876,995              | 243,342     | 1,063,928   | 9,562      |                          | 1,869,907         |               |
| Department of Public Instruction              | 9,857,828                              |                                     | 21,129,329            | 213,789              | 1,397,601   | 1,453,940   | 81,282     | 27,938,892               | 1,097,074         | 64,740,708    |
| Department of Public Safety                   | 19,492,905                             |                                     | 665,787               | 5,598,250            | 10,184,997  | 4,347,020   | 5,390,618  |                          | 37,818,585        |               |
| Department of Revenue                         | 16,828,204                             | 4,658,852                           | 0                     | 46,670               | 2,829,812   | 10,282,420  | 1,284,001  | , ,                      | 2,971,897         |               |
| Department of Secretary of State              | 1,419,192                              |                                     | 6,532                 | 79,266               | 78,159      | 222,848     | 7,886      |                          | 107,905           |               |
| Department of the State Treasurer             | 8,505,050                              | ,                                   | 107,415               | 86,303               | 2,652,991   | 1,252,623   | 64,463     | ,                        | 531,567           |               |
| Department of Transportation                  | 1,655,511                              | 6,126,975                           | 3,988,226             | 29,742               | 21,508,263  | 7,151,749   | 22,882,612 | 76,579,071               | 13,072,571        |               |
| NC Global TransPark Authority                 | _,,0                                   |                                     |                       | 0                    | 1,693       | 0           | 0          |                          |                   |               |
| NC Housing Finance Authority                  | 2,105,448                              | 0                                   | 0                     | 0                    | 496,536     | 0           | 1,490      | 0                        | 63,186            |               |
| NC State Ports Authority                      | 0                                      |                                     | 514,330               | 0                    | 576,408     | 1,661,697   | 0          |                          | ,                 |               |
| NC Wildlife Resources                         | 2,054,983                              | 317,141                             | 0                     | 207,044              | 317,742     | 26,109      | 536,097    | 567,852                  | 1,323,329         |               |
| Office of Administrative Hearings             | 104,407                                | 63,816                              | 60,988                | 0                    | 19,240      | 87,363      | 86,846     |                          | 33,486            |               |
| Office of the Governor                        | 185,768                                | ,                                   | 66,101                | 3,006                | 18,104      | 334,286     | 196,882    | ,                        | 110,907           |               |
| Office of the Lieutenant Governor             | 0                                      |                                     | 0                     | 0                    | 1,005       | 0           | 0          |                          | 0                 |               |
| Office of the State Auditor                   | 1,290,773                              | 72,363                              | 17,876                | 0                    | 869,774     | 104,285     | 200,574    |                          | 59,796            | · · · ·       |
| Office of the State Controller                | 8,312,362                              | ,                                   | 81,695                | 56,242               | 188,563     | 3,493,892   | 1,048,284  |                          | 90,289            |               |
| State Board of Elections                      | 4,612,975                              | ,                                   | 0                     | 23,735               | 98,025      | 403,518     | 0          |                          | 64,565            |               |
| Total w/o AOC, Lottery, UNC System & DIT      | 184,158,588                            | 37,139,027                          | 28,479,170            | 8,360,125            | 61,961,766  | 95,207,934  | 39,600,840 | 500,282,670              | 89,873,050        | 1,045,063,170 |
| Administrative Office of the Courts           | 25,415,254                             | 11,301,934                          | 15,876                | 5,202,650            | 8,405,008   | 4,786,371   | 6,115,683  | 27,369,426               | 7,578,909         | 96,191,111    |
| NC Education Lottery                          | 4,307,762                              |                                     | 0                     | 295,341              | 134,877     | 2,222,771   | 64,194     |                          | 876,098           |               |
| UNC System                                    | 376,074,815                            | 40,306,918                          | 31,042,394            | 18,877,549           | 87,819,638  | 43,198,577  | 14,637,803 | ,                        | 50,590,715        |               |
| Total Without DIT                             | 589,956,419                            | 89,119,533                          | 59,537,440            | 32,735,665           | 158,321,289 | 145,415,653 | 60,418,520 |                          | 148,918,772       | 1,847,032,483 |
| Department of Information Technology          | 149,228,795                            | 2,997,971                           | 7,136,502             | 33,677,994           | 17,262,539  | 14,340,656  | 5,797,538  | 76,366,084               | 53,218,926        | 360,027,005   |