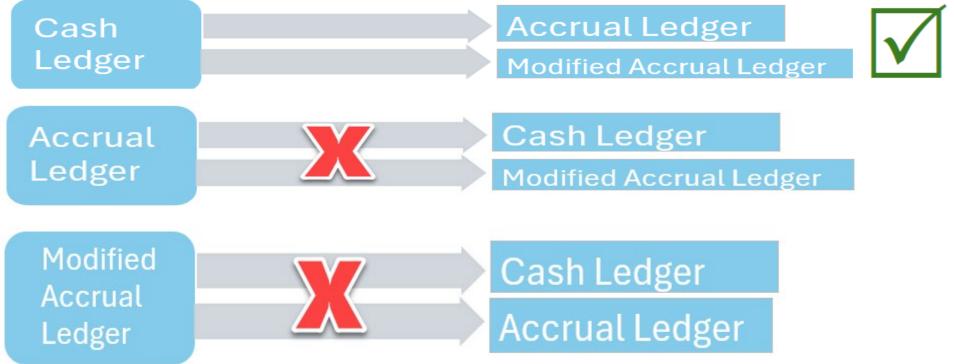

# **Three Ledgers in NCFS**

### **Three Ledgers in NCFS**

- Three ledgers
  - Cash ledger is Primary ledger
  - Modified Accrual and Accrual are Secondary ledgers