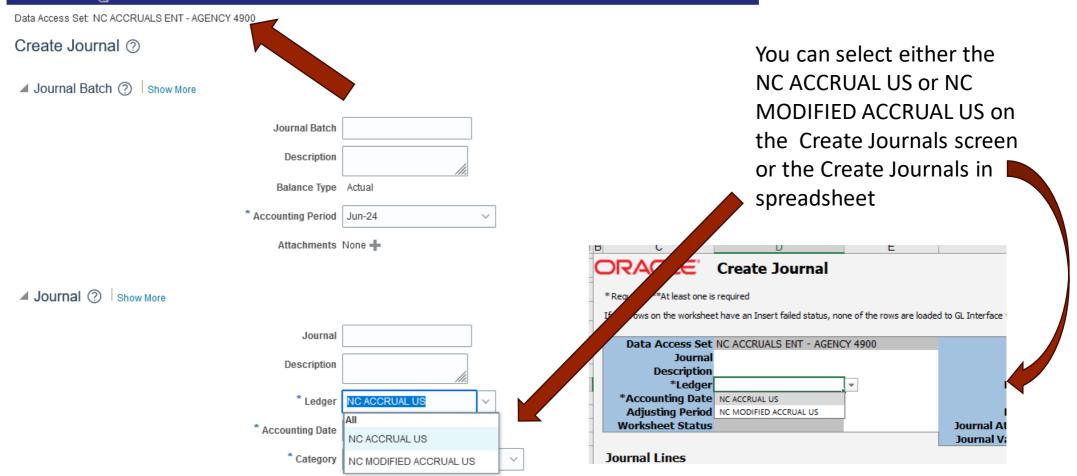

#### **Three ledgers, continued**

Agencies may have NC ACCRUALS ENT or NC ACCRUALS READ options.

Agency access is determined by security roles NC ACCRUAL ENT is for journal entry in either the accrual or modified accrual ledger

NC ACCRUAL READ is for users with inquiry only in both accrual ledgers