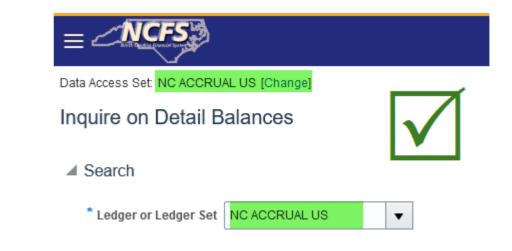

#### Confirm your data access set

#### **Three ledgers, continued**

| Data Access Set: NC ACCRUAL US [Change] |   |
|-----------------------------------------|---|
| Inquire on Detail Balances              | X |
| ✓ Search                                |   |
| * Ledger or Ledger Set NC CASH US       | • |