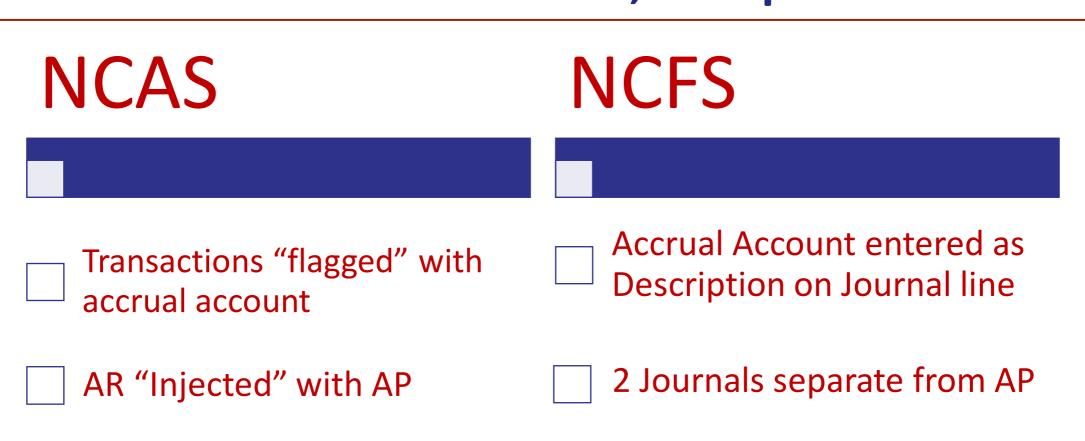

| Journal AR Acc Test 2B00<br>Description AR Acc Test 2B00                                    | Currency USD US Dollar<br>Conversion Date 6/30/24                                                  |
|                                                                             | * Ledger NC ACCRUAL US Accounting Date 6/30/24                                              | Conversion Rate Type User<br>Conversion Rate 1                                                     |
|                                                                             | * Category NC AGY REVERSING ACCR                                                            | Inverse Conversion Rate 1                                                                          |

#### **Accounts Receivable Accruals, Recap**







#### **Accounts Payable Mail Service Center**

Since the Mail Service Center payments are interfaced monthly as an intercompany (IC) transfer, agencies will not have the option to add accrual indicators.

OSC will summarize the IC entries and record the accrual for the agencies after the mail interface occurs

Agencies will need to review entries for accuracy

North Carolina Financial System