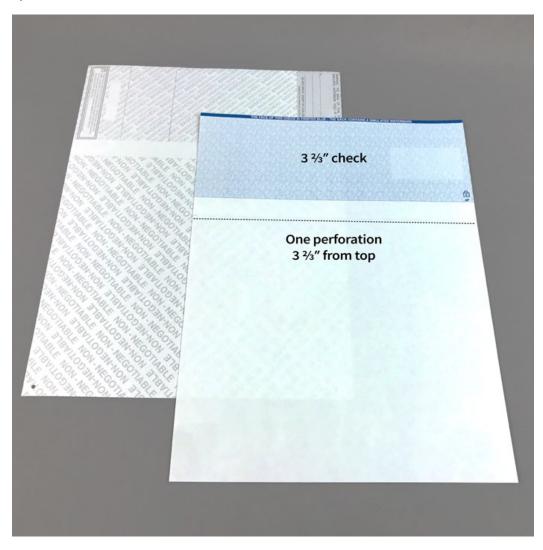

## **NCFS Check Stock Information (non-State Seal)**

If you choose to purchase checks from a different vendor, check stock must meet the following requirements:

- 8.5 x 11 sheet
- One check per sheet
- Check on Top, Check size: 3 3/3"
- One perforation 3 1/3" from the top
- Minimum 24lb MICR bond paper
- Reference should be made to "Preventing the Counterfeiting of State Warrants" when securing check stock from a vendor

## Blank stock example: