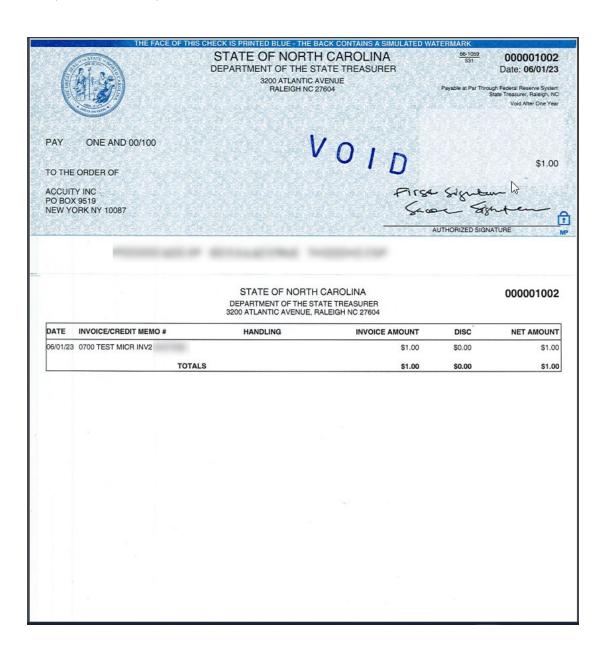

## **NCFS Check Stock Information (State Seal)**

For checks with NC State Seal, please contact **Relyco**:

Julia Hodges 121 Broadway Dover, NH 03820

P 603-516-3610 C 603-986-2293

E jhodges@relyco.com

## **Item Numbers:**

CLSTNC-BC301BL (2,500 checks)

## **NCFS Check Stock Information (non-State Seal)**

If you choose to purchase checks from a different vendor, check stock must meet the following requirements:

- 8.5 x 11 sheet
- One check per sheet
- Check on Top, Check size: 3 3/3"
- One perforation 3 1/3" from the top
- Minimum 24lb MICR bond paper
- Reference should be made to "Preventing the Counterfeiting of State Warrants" when securing check stock from a vendor